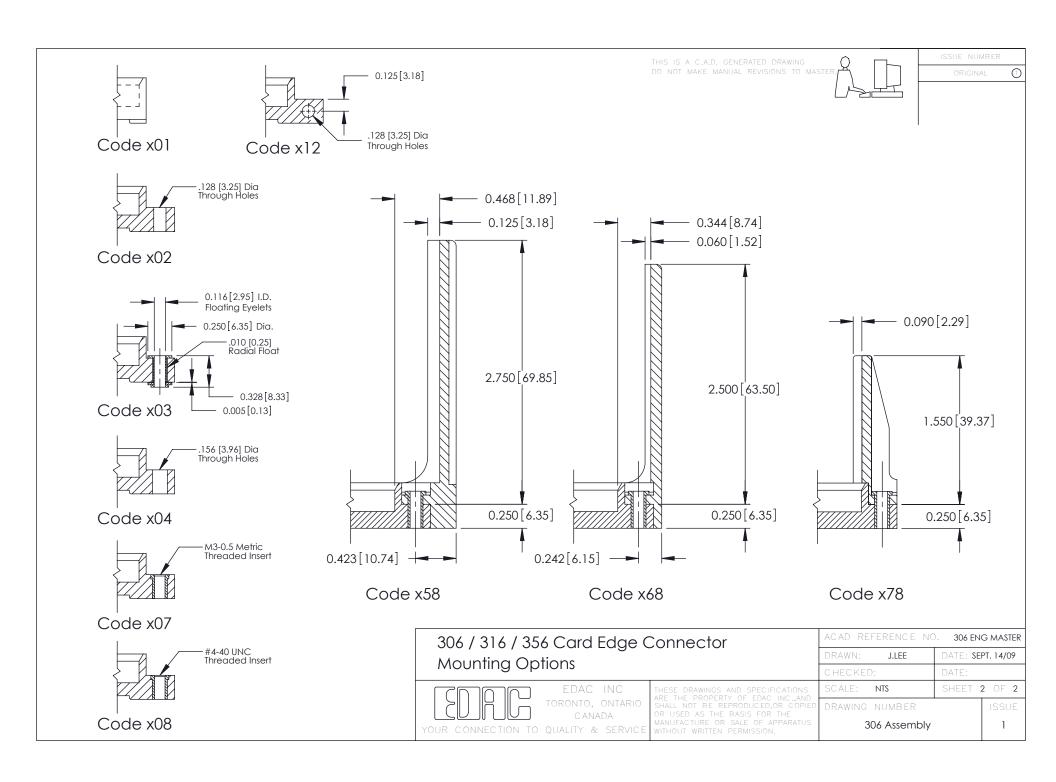

306 Assembly

**Mounting Options Features and Specifications** 

**See Accompanying Pages for:** 

0.295 [7.49] Card Slot 0.165[4.19] Point of Contact