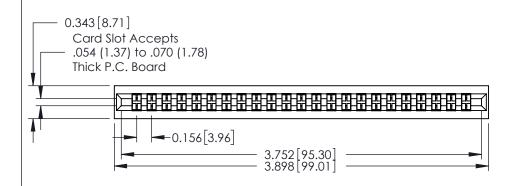

**Mounting Option** 101-No Mounting Lugs **Contact Detail** 

521-P.C. Tail .037x.015(0.94x0.38) - Tail LG.=.125(3.18) .156 [3.96] Contact Spacing with Single Centreline Row

306 / 316 / 356 Card Edge Connector Part Number: 306-023-521-101