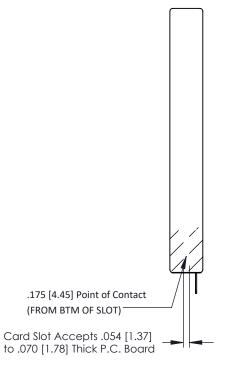

**Contact Detail** 

PC Tail .046x.014(1.17x0.36) - Tail LG=.213(5.41) .156 [3.96] Contact Spacing x .200 [5.08] Row Spacing

THIS IS A C.A.D. GENERATED DRAWING DO NOT MAKE MANUAL REVISIONS TO MASTER.

ISSUE NUMBER