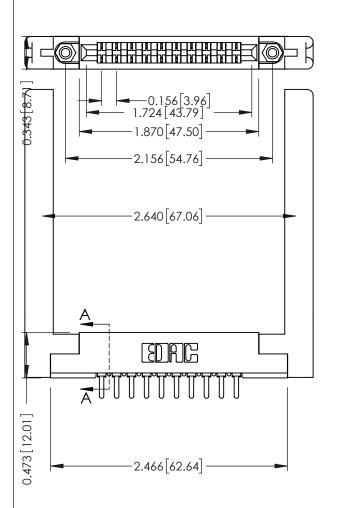

**Contact Detail** 

PC Tail .046x.014(1.17x0.36) - Tail LG=.213(5.41) .156 [3.96] Contact Spacing x .200 [5.08] Row Spacing

THIS IS A C.A.D. GENERATED DRAWING DO NOT MAKE MANUAL REVISIONS TO MASTER.

ISSUE NUMBER

ORIGINAL

307 / 357 Card Edge Connector Part Number: 307-010-421-168

YOUR CONNECTION TO QUALITY & SERVICE

**EDAC INC** TORONTO, ONTARIO CANADA

THESE DRAWINGS AND SPECIFICATIONS ARE THE PROPERTY OF EDAC INC.,AND SHALL NOT BE REPRODUCED, OR COPIED OR USED AS THE BASIS FOR THE MANUFACTURE OR SALE OF APPARATUS WITHOUT WRITTEN PERMISSION.

DRAWN: J.LEE DATE: AUG. 11/09 CHECKED: DATE: OF 3 SCALE: NTS SHEET DRAWING NUMBER **ISSUE** 307 Assembly

307 ENG MASTER

ACAD REFERENCE NO.

**See Accompanying Pages for:** 

- **Contact Bend Details**
- **Mounting Options**