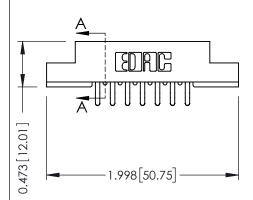

## SECTION A-A

307 ENG MASTER
DATE: AUG. 11/09

SHEET 1 OF 3

J.LEE

307 Assembly

NTS

| 307 / 357 Card Edge Connector Part Number: 307-014-456-208 |                                                                        |
|------------------------------------------------------------|------------------------------------------------------------------------|
|                                                            |                                                                        |
| EDAC INC                                                   | THESE DRAWINGS AND SPECIFICATIONS SHARE THE PROPERTY OF EDAC INC., AND |
| TORONTO, ONTAF                                             | SHALL NOT BE REPRODUCED, OR COPIED D                                   |
| YOUR CONNECTION TO QUALITY & SERV                          | MANUFACTURE OR SALE OF APPARATUS                                       |