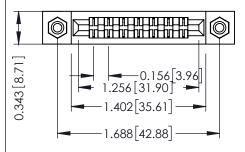

Mounting Option
#4-40 Unified Threaded Inserts

**Contact Detail** 

Extender Board Bend (Code 420 Contacts)

.156 [3.96] Contact Spacing x .200 [5.08] Row Spacing

THIS IS A C.A.D. GENERATED DRAWING DO NOT MAKE MANUAL REVISIONS TO MAS