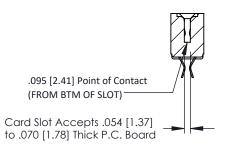

Mounting Option
#4-40 Unified Threaded Inserts

**Contact Detail** 

Extender Board Bend (Code 420 Contacts)

.156 [3.96] Contact Spacing x .200 [5.08] Row Spacing

THIS IS A C.A.D. GENERATED DRAWING DO NOT MAKE MANUAL REVISIONS TO MAS