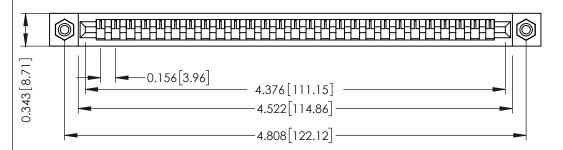

**Mounting Option** #4-40 Unified Threaded Inserts **Contact Detail** 

Wire Wrap .046x.013(1.17x0.33) - Tail LG=.708(17.98) .156 [3.96] Contact Spacing x .200 [5.08] Row Spacing

THIS IS A C.A.D. GENERATED DRAWING DO NOT MAKE MANUAL REVISIONS TO MASTER.