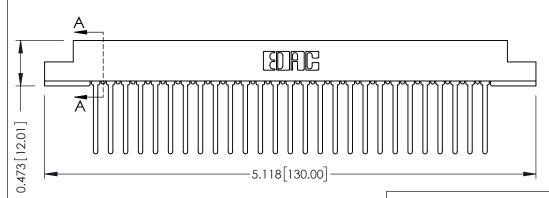

## SECTION A-A

.175 [4.45] Point of Contact (FROM BTM OF SLOT) Card Slot Accepts .054 [1.37] to .070 [1.78] Thick P.C. Board

**See Accompanying Pages for:** 

- **Contact Bend Details**
- **Mounting Options**