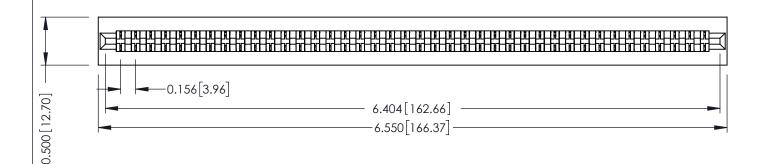

**Mounting Option** No Mounting Lugs **Contact Detail** 

PC Tail .046x.014(1.17x0.36) - Tail LG=.213(5.41) .156 [3.96] Contact Spacing x .200 [5.08] Row Spacing

THIS IS A C.A.D. GENERATED DRAWING DO NOT MAKE MANUAL REVISIONS TO MASTER.