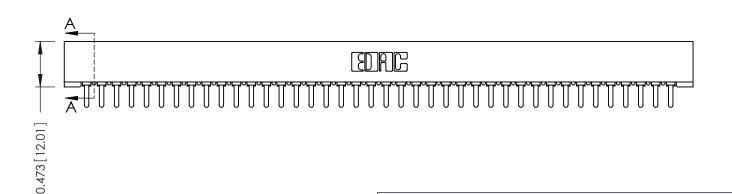

## **SECTION A-A**

**See Accompanying Pages for:** 

- **Contact Bend Details**
- **Mounting Options**

307 / 357 Card Edge Connector Part Number: 307-040-421-101

**EDAC INC** TORONTO, ONTARIO CANADA

THESE DRAWINGS AND SPECIFICATIONS ARE THE PROPERTY OF EDAC INC.,AND SHALL NOT BE REPRODUCED, OR COPIED OR USED AS THE BASIS FOR THE MANUFACTURE OR SALE OF APPARATUS WITHOUT WRITTEN PERMISSION.