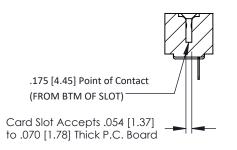

**Mounting Option** No Mounting Lugs **Contact Detail** 

PC Tail .046x.014(1.17x0.36) - Tail LG=.213(5.41) .156 [3.96] Contact Spacing x .200 [5.08] Row Spacing

THIS IS A C.A.D. GENERATED DRAWING DO NOT MAKE MANUAL REVISIONS TO MASTER.