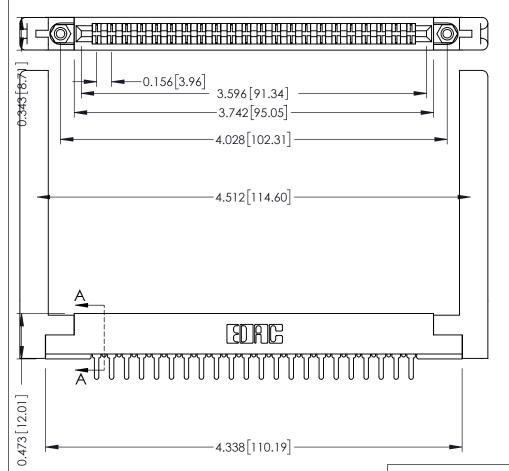

**Mounting Option** .344 (8.74) Offset Card Guides **Contact Detail** 

PC Tail .046x.013(1.17x0.33) - Tail LG=.213(5.41) .156 [3.96] Contact Spacing x .200 [5.08] Row Spacing

SECTION A-A

.095 [2.41] Point of Contact (FROM BTM OF SLOT)

Card Slot Accepts .054 [1.37] to .070 [1.78] Thick P.C. Board

**See Accompanying Pages for:** 

- **Contact Bend Details**
- **Mounting Options**

307 / 357 Card Edge Connector Part Number: 307-044-420-268