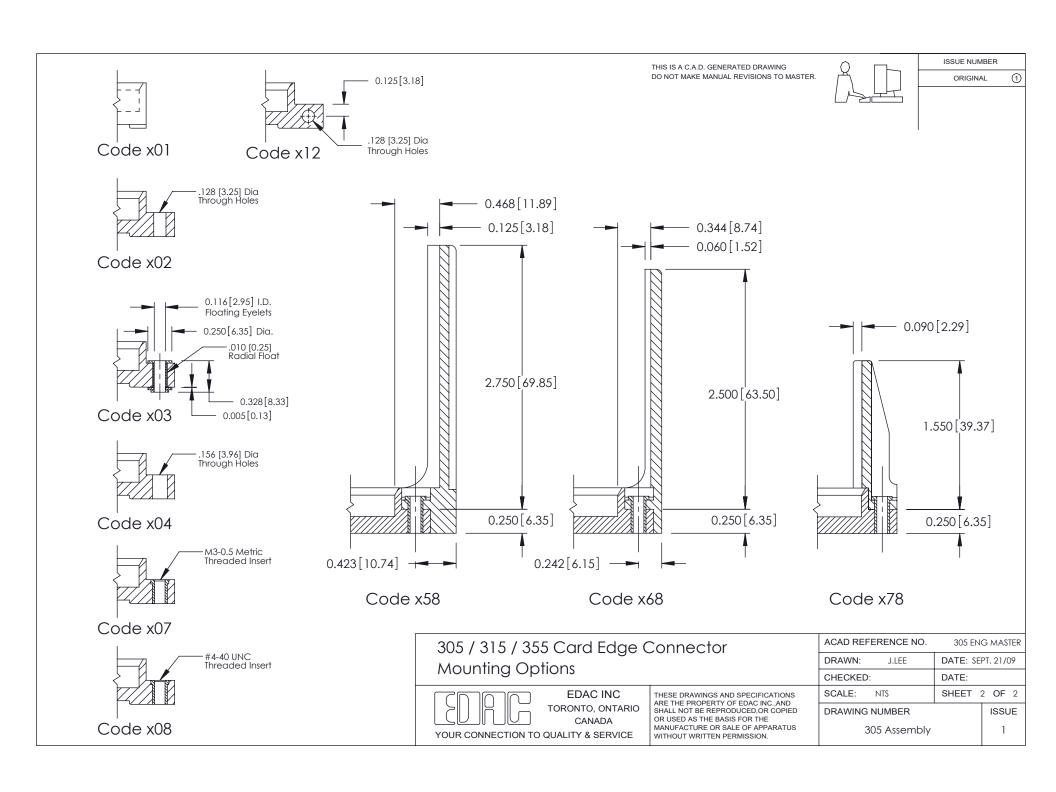

**Mounting Option** 12-.128 (3.25) Dia. Side Mounting Holes **Contact Detail** 

556-Extender Board Bend (Code 520 Contacts) .156 [3.96] Contact Spacing x .140 [3.56] Row Spacing

THIS IS A C.A.D. GENERATED DRAWING DO NOT MAKE MANUAL REVISIONS TO MASTER.

ISSUE NUMBER

ORIGINAL

**See Accompanying Page for:** 

**Mounting Options** 

305 / 315 / 355 Card Edge Connector Part Number: 315-030-556-212

YOUR CONNECTION TO QUALITY & SERVICE

**EDAC INC** TORONTO, ONTARIO CANADA

THESE DRAWINGS AND SPECIFICATIONS ARE THE PROPERTY OF EDAC INC.,AND SHALL NOT BE REPRODUCED, OR COPIED OR USED AS THE BASIS FOR THE MANUFACTURE OR SALE OF APPARATUS WITHOUT WRITTEN PERMISSION.

| DRAWN: J.LEE   | DATE: SEF | PT. 21/09 |
|----------------|-----------|-----------|
| CHECKED:       | DATE:     |           |
| SCALE: NTS     | SHEET     | OF 2      |
| DRAWING NUMBER |           | ISSUE     |
| 305 Assembly   |           | 1         |

ACAD REFERENCE NO.

Point of Contact

305 ENG MASTER