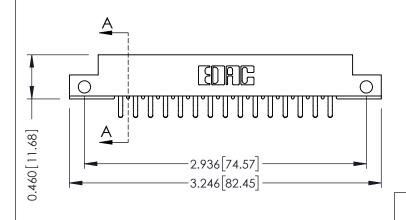

**Mounting Option** 12-.128 (3.25) Dia. Side Mounting Holes **Contact Detail** 

556-Extender Board Bend (Code 520 Contacts) .156 [3.96] Contact Spacing x .140 [3.56] Row Spacing

THIS IS A C.A.D. GENERATED DRAWING DO NOT MAKE MANUAL REVISIONS TO MASTER.

ISSUE NUMBER

ORIGINAL

**See Accompanying Page for:** 

**Mounting Options** 

305 / 315 / 355 Card Edge Connector Part Number: 315-030-556-212

YOUR CONNECTION TO QUALITY & SERVICE

**EDAC INC** TORONTO, ONTARIO CANADA