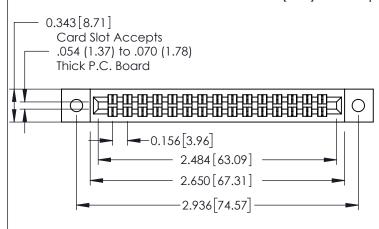

**Mounting Option** 12-.128 (3.25) Dia. Side Mounting Holes **Contact Detail** 

556-Extender Board Bend (Code 520 Contacts) .156 [3.96] Contact Spacing x .140 [3.56] Row Spacing

THIS IS A C.A.D. GENERATED DRAWING DO NOT MAKE MANUAL REVISIONS TO MASTER.

ISSUE NUMBER

ORIGINAL

**See Accompanying Page for:** 

**Mounting Options** 

305 / 315 / 355 Card Edge Connector Part Number: 315-030-556-212

YOUR CONNECTION TO QUALITY & SERVICE

**EDAC INC** TORONTO, ONTARIO CANADA