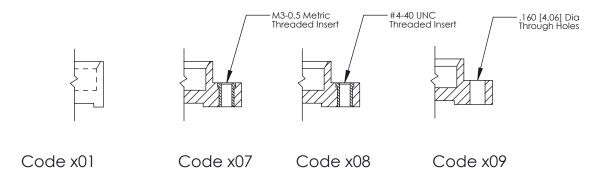

THIS IS A C.A.D. GENERATED DRAWING
DO NOT MAKE MANUAL REVISIONS TO MASTER.

ISSUE NUMBER

ORIGINAL

1

| 325 Card Edge Connector<br>Mounting Options |                                                                  | ACAD REFERENCE NO. 325 ENG MASTER |             |         |           |
|---------------------------------------------|------------------------------------------------------------------|-----------------------------------|-------------|---------|-----------|
|                                             |                                                                  | DRAWN:                            | J.LEE       | DATE: O | CT. 06/09 |
|                                             |                                                                  | CHECKED:                          |             | DATE:   |           |
|                                             | OR USED AS THE BASIS FOR THE<br>MANUFACTURE OR SALE OF APPARATUS | SCALE:                            | NTS         | SHEET : | 2 OF 2    |
| I   ZII   III                               |                                                                  | DRAWING                           | NUMBER      |         | ISSUE     |
| MAN CANADA                                  |                                                                  | 3                                 | 25 Assembly |         | 1         |