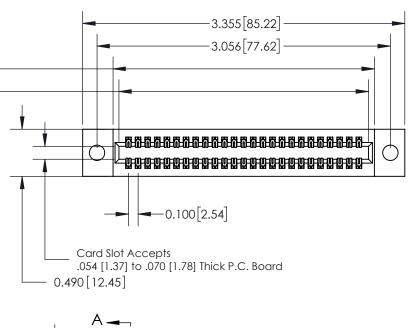

**Mounting Option** 09-.160 (4.06) Dia. Mounting Holes

**Contact Detail** 

520-P.C. Tail .025 Sq.(0.64 Sq.) - Tail LG=.175(4.45) .100 [2.54] Contact Spacing x .300 [7.62] Row Spacing

0.600[15.24] SECTION A-A