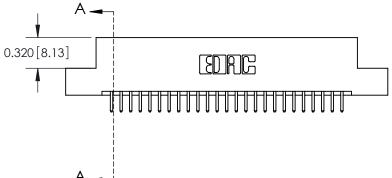

**Mounting Option** 09-.160 (4.06) Dia. Mounting Holes

**Contact Detail** 

520-P.C. Tail .025 Sq.(0.64 Sq.) - Tail LG=.175(4.45) .100 [2.54] Contact Spacing x .300 [7.62] Row Spacing

0.600[15.24] SECTION A-A