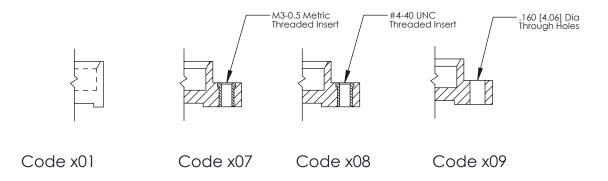

**Mounting Option Contact Detail** 500-Wire Hole .050x.025(1.27x0.64) - Tail LG=.260(6.60) .100 [2.54] Contact Spacing x .300 [7.62] Row Spacing 08-#4-40 Unified Threaded Inserts -3.555[90.30] -3.256[82.70] **─**0.100[2.54] Card Slot Accepts .054 [1.37] to .070 [1.78] Thick P.C. Board 0.490 [12.45] 0.288 [7.32] EDAG

See Accompanying Page for:

**Mounting Options** 

0.600[15.24]

325 ENG MASTER

DATE: OCT. 06/09

325 Card Edge Connector Part Number: 325-054-500-208

YOUR CONNECTION TO QUALITY & SERVICE

SHEET 1 OF 2 NTS 325 Assembly