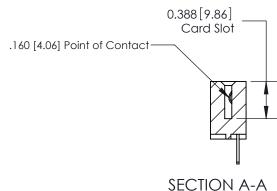

**Mounting Option** 12-.128 (3.25) Dia. Side Mounting Holes **Contact Detail** 500-Wire Hole .050x.025(1.27x0.64) - Tail LG=.260(6.60) .156 [3.96] Contact Spacing x .200 [5.08] Row Spacing 4.693 [119.20] - 4.532[115.11] -Card Slot Accepts .054 [1.37] to .070 (1.78) Thick P.C. Board 0.370 [9.40] .160 [4.06] Point of Contact-0.350 8.89