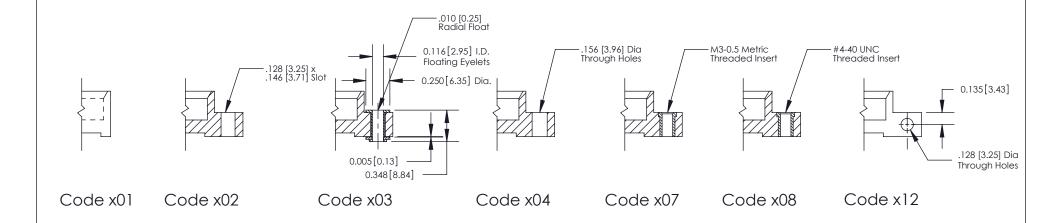

THIS IS A C.A.D. GENERATED DRAWING DO NOT MAKE MANUAL REVISIONS TO MASTER

SOL NUMBER

ORIGINAL

1

| 333 Series Card Edge Connector |                                                                                                                                                                                                                                                                                                                                                                                                                                                                                                                                                                                                                                                                                                                                                                                                                                                                                                                                                                                                                                                                                                                                                                                                                                                                                                                                                                                                                                                                                                                                                                                                                                                                                                                                                                                                                                                                                                                                                                                                                                                                                                                                |         | ACAD REFERENCE NO. 333 ENG MASTER |         |           |  |
|--------------------------------|--------------------------------------------------------------------------------------------------------------------------------------------------------------------------------------------------------------------------------------------------------------------------------------------------------------------------------------------------------------------------------------------------------------------------------------------------------------------------------------------------------------------------------------------------------------------------------------------------------------------------------------------------------------------------------------------------------------------------------------------------------------------------------------------------------------------------------------------------------------------------------------------------------------------------------------------------------------------------------------------------------------------------------------------------------------------------------------------------------------------------------------------------------------------------------------------------------------------------------------------------------------------------------------------------------------------------------------------------------------------------------------------------------------------------------------------------------------------------------------------------------------------------------------------------------------------------------------------------------------------------------------------------------------------------------------------------------------------------------------------------------------------------------------------------------------------------------------------------------------------------------------------------------------------------------------------------------------------------------------------------------------------------------------------------------------------------------------------------------------------------------|---------|-----------------------------------|---------|-----------|--|
| Mounting Options               |                                                                                                                                                                                                                                                                                                                                                                                                                                                                                                                                                                                                                                                                                                                                                                                                                                                                                                                                                                                                                                                                                                                                                                                                                                                                                                                                                                                                                                                                                                                                                                                                                                                                                                                                                                                                                                                                                                                                                                                                                                                                                                                                | DRAWN:  | J.LEE                             | DATE: O | CT. 14/09 |  |
|                                |                                                                                                                                                                                                                                                                                                                                                                                                                                                                                                                                                                                                                                                                                                                                                                                                                                                                                                                                                                                                                                                                                                                                                                                                                                                                                                                                                                                                                                                                                                                                                                                                                                                                                                                                                                                                                                                                                                                                                                                                                                                                                                                                | CHECKED | ):                                | DATE:   |           |  |
| EDAC INC                       | THESE DRAWINGS AND SPECIFICATIONS                                                                                                                                                                                                                                                                                                                                                                                                                                                                                                                                                                                                                                                                                                                                                                                                                                                                                                                                                                                                                                                                                                                                                                                                                                                                                                                                                                                                                                                                                                                                                                                                                                                                                                                                                                                                                                                                                                                                                                                                                                                                                              | SCALE:  | NTS                               | SHEET : | 3 OF 4    |  |
| TORONTO, ONTARIO               | TORONTO, ONTARIO CANADA  TO QUALITY & SERVICE  TO QUALITY & SERVIC | DRAWING | NUMBER                            |         | ISSUE     |  |
|                                |                                                                                                                                                                                                                                                                                                                                                                                                                                                                                                                                                                                                                                                                                                                                                                                                                                                                                                                                                                                                                                                                                                                                                                                                                                                                                                                                                                                                                                                                                                                                                                                                                                                                                                                                                                                                                                                                                                                                                                                                                                                                                                                                | 3       | 33 Assembly                       |         | 1         |  |