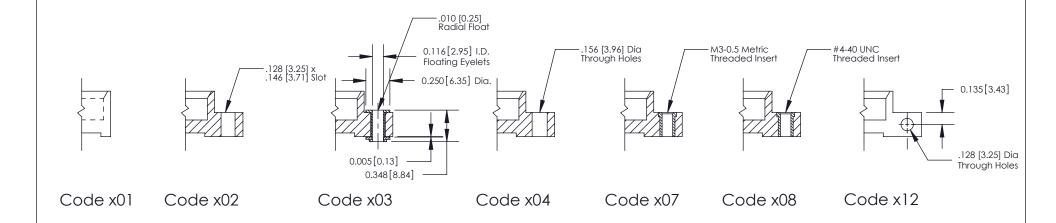

THIS IS A C.A.D. GENERATED DRAWING
DO NOT MAKE MANUAL REVISIONS TO MASTER

SOL NUMBER

ORIGINAL

1

| 333 Series Card Edge Conn              | ACAD REFERENCE NO. 333 ENG MASTER                                                                                                                                                                                                                                            |          |             |         |           |
|----------------------------------------|------------------------------------------------------------------------------------------------------------------------------------------------------------------------------------------------------------------------------------------------------------------------------|----------|-------------|---------|-----------|
| Mounting Options                       |                                                                                                                                                                                                                                                                              | DRAWN:   | J.LEE       | DATE: O | CT. 14/09 |
|                                        |                                                                                                                                                                                                                                                                              | CHECKED: |             | DATE:   |           |
| EDAC INC                               | EDAC INC TORONTO, ONTARIO CANADA CONNECTION TO QUALITY & SERVICE  EDAC INC.  THESE DRAWINGS AND SPECIFICATIONS ARE THE PROPERTY OF EDAC INC.,AND SHALL NOT BE REPRODUCED,OR COPIED OR USED AS THE BASIS FOR THE MANUFACTURE OR SALE OF APPARATUS WITHOUT WRITTEN PERMISSION. | SCALE:   | NTS         | SHEET : | 3 OF 4    |
| I   S   S   C   TORONTO, ONTARIO   SH. |                                                                                                                                                                                                                                                                              | DRAWING  | NUMBER      |         | ISSUE     |
|                                        |                                                                                                                                                                                                                                                                              | 3        | 33 Assembly |         | 1         |

#### **Mounting Option**

08-#4-40 Unified Threaded Inserts