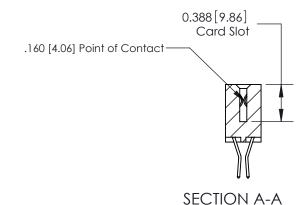

#### **Contact Detail**

560-Extender Board Bend (Code 523 Contacts)

.156 [3.96] Contact Spacing x .200 [5.08] Row Spacing

333 Assembly

THIS IS A C.A.D. GENERATED DRAWING DO NOT MAKE MANUAL REVISIONS TO MASTER.

ISSUE NUMBER

ORIGINAL

1

| 333 Series Card Edge Conn | ACAD REFERENCE NO. 333 ENG MASTER                               |                  |         |        |
|---------------------------|-----------------------------------------------------------------|------------------|---------|--------|
| Contact Bend Detail       | DRAWN: J.LEE                                                    | DATE: OCT. 14/09 |         |        |
| Confact bend betail       |                                                                 | CHECKED:         | DATE:   |        |
| EDAC INC                  |                                                                 |                  | SHEET : | 2 OF 4 |
|                           | SHALL NOT BE REPRODUCED,OR COPIED  OR USED AS THE BASIS FOR THE | DRAWING NUMBER   |         | ISSUE  |
|                           | ONNECTION TO QUALITY & SERVICE WITHOUT WRITTEN PERMISSION.      |                  |         | 1      |