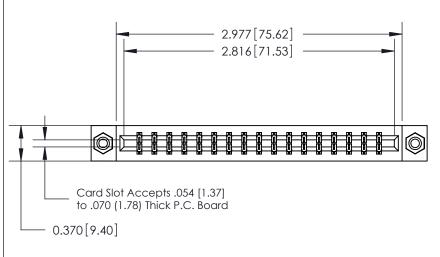

333 Assembly

THIS IS A C.A.D. GENERATED DRAWING DO NOT MAKE MANUAL REVISIONS TO MASTER.

ISSUE NUMBER

ORIGINAL

1

| 333 Series Card Edge Conn | ACAD REFERENCE NO. 333 ENG MASTER                               |                  |         |        |
|---------------------------|-----------------------------------------------------------------|------------------|---------|--------|
| Contact Bend Detail       | DRAWN: J.LEE                                                    | DATE: OCT. 14/09 |         |        |
| Confact bend betail       |                                                                 | CHECKED:         | DATE:   |        |
| EDAC INC                  |                                                                 |                  | SHEET : | 2 OF 4 |
|                           | SHALL NOT BE REPRODUCED,OR COPIED  OR USED AS THE BASIS FOR THE | DRAWING NUMBER   |         | ISSUE  |
|                           | ONNECTION TO QUALITY & SERVICE WITHOUT WRITTEN PERMISSION.      |                  |         | 1      |