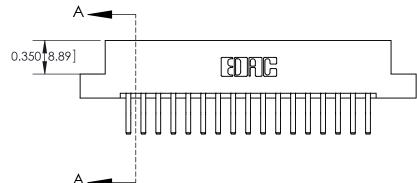

333 Assembly

THIS IS A C.A.D. GENERATED DRAWING DO NOT MAKE MANUAL REVISIONS TO MASTER.

ISSUE NUMBER

ORIGINAL

1

| 333 Series Card Edge Conn | ACAD REFERENCE NO. 333 ENG MASTER                               |                  |         |        |
|---------------------------|-----------------------------------------------------------------|------------------|---------|--------|
| Contact Bend Detail       | DRAWN: J.LEE                                                    | DATE: OCT. 14/09 |         |        |
| Confact bend betail       |                                                                 | CHECKED:         | DATE:   |        |
| EDAC INC                  |                                                                 |                  | SHEET : | 2 OF 4 |
|                           | SHALL NOT BE REPRODUCED,OR COPIED  OR USED AS THE BASIS FOR THE | DRAWING NUMBER   |         | ISSUE  |
|                           | ONNECTION TO QUALITY & SERVICE WITHOUT WRITTEN PERMISSION.      |                  |         | 1      |