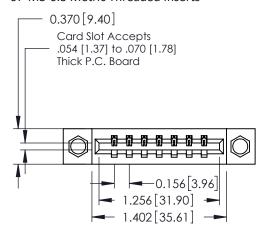

## **Contact Detail**

524-P.C. Tail .018 Sq.(0.46 Sq.) - Tail LG=.175(4.45) .156 [3.96] Contact Spacing x .200 [5.08] Row Spacing

THIS IS A C.A.D. GENERATED DRAWING DO NOT MAKE MANUAL REVISIONS TO MASTER.