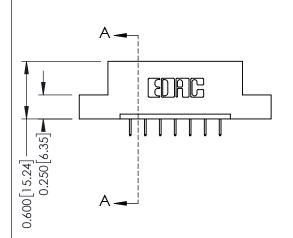

## **Mounting Option**

07-M3-0.5 Metric Threaded Inserts

## **Contact Detail**

524-P.C. Tail .018 Sq.(0.46 Sq.) - Tail LG=.175(4.45) .156 [3.96] Contact Spacing x .200 [5.08] Row Spacing

THIS IS A C.A.D. GENERATED DRAWING DO NOT MAKE MANUAL REVISIONS TO MASTER.