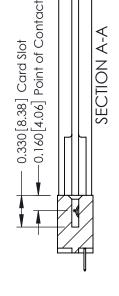

**Contact Bend Details** 

**Mounting Options** 

**Contact Detail** 

520-P.C. Tail .030x.018(0.76x0.46) - Tail LG=.175(4.45) .156 [3.96] Contact Spacing x .200 [5.08] Row Spacing

THIS IS A C.A.D. GENERATED DRAWING DO NOT MAKE MANUAL REVISIONS TO MASTER.