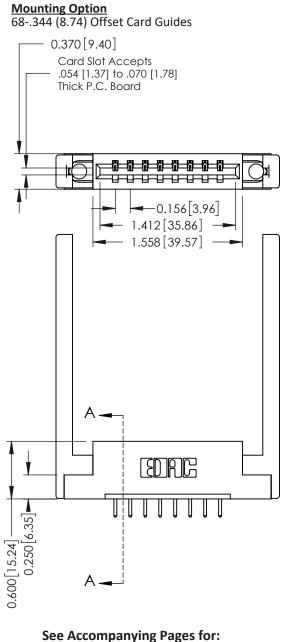

**Contact Bend Details** 

**Mounting Options** 

**Contact Detail** 

520-P.C. Tail .030x.018(0.76x0.46) - Tail LG=.175(4.45) .156 [3.96] Contact Spacing x .200 [5.08] Row Spacing

THIS IS A C.A.D. GENERATED DRAWING DO NOT MAKE MANUAL REVISIONS TO MASTER.