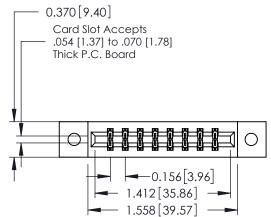

## **Contact Detail**

542-Wire Wrap .025 Sq.(0.64 Sq.) - Tail LG=.645(16.38) .156 [3.96] Contact Spacing x .200 [5.08] Row Spacing

THIS IS A C.A.D. GENERATED DRAWING DO NOT MAKE MANUAL REVISIONS TO MASTER.

## **See Accompanying Pages for:**

- **Contact Bend Details**
- **Mounting Options**

| 337 / 387 Series Card Edge Connector |
|--------------------------------------|
| Part Number: 337-016-542-802         |