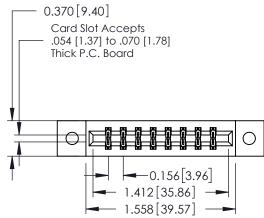

## **Contact Detail**

542-Wire Wrap .025 Sq.(0.64 Sq.) - Tail LG=.645(16.38) .156 [3.96] Contact Spacing x .200 [5.08] Row Spacing

THIS IS A C.A.D. GENERATED DRAWING DO NOT MAKE MANUAL REVISIONS TO MASTER.

## **See Accompanying Pages for:**

- **Contact Bend Details**
- **Mounting Options**

| 337 / 387 Series Card Edge Connector |
|--------------------------------------|
| Part Number: 337-016-542-802         |