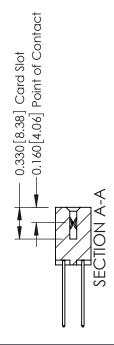

ISSUE NUMBER

ORIGINAL

1

| 337 / 387 Series Card Edge                                            | ACAD REFERENCE NO.                                                                                                                                                                               | 337 ENG MASTER |                  |               |
|-----------------------------------------------------------------------|--------------------------------------------------------------------------------------------------------------------------------------------------------------------------------------------------|----------------|------------------|---------------|
| Contact Bend Detail                                                   |                                                                                                                                                                                                  | DRAWN: J.LEE   | DATE: OCT. 06/09 |               |
| Corridor Beria Delaii                                                 | Confact Bend Defail                                                                                                                                                                              |                | DATE:            |               |
| EDAC INC TORONTO, ONTARIO CANADA YOUR CONNECTION TO QUALITY & SERVICE | THESE DRAWINGS AND SPECIFICATIONS ARE THE PROPERTY OF EDAC INC.,AND SHALL NOT BE REPRODUCED, OR COPIED OR USED AS THE BASIS FOR THE MANUFACTURE OR SALE OF APPARATUS WITHOUT WRITTEN PERMISSION. | SCALE: NTS     | SHEET            | 2 <b>OF</b> 3 |
|                                                                       |                                                                                                                                                                                                  | DRAWING NUMBER |                  | ISSUE         |
|                                                                       |                                                                                                                                                                                                  | 337 Assembly   |                  | 1             |