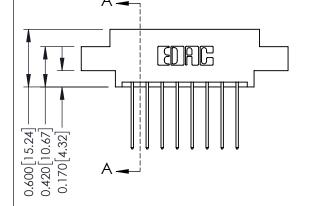

## **Mounting Option**

02-.128 (3.25) Dia. Mounting Holes

## **See Accompanying Pages for:**

- **Contact Bend Details**
- **Mounting Options**

| 337 / 387 Series Card Edge Connector |
|--------------------------------------|
| Part Number: 337-016-542-802         |