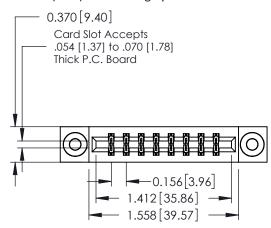

**Mounting Option** 

03-.116 (2.95) I.D. Floating Eyelets

**Contact Detail** 

555-Extender Board Bend (Code 500 Contacts) .156 [3.96] Contact Spacing x .200 [5.08] Row Spacing THIS IS A C.A.D. GENERATED DRAWING DO NOT MAKE MANUAL REVISIONS TO MASTER.

ISSUE NUMBER ORIGINAL

**See Accompanying Pages for:** 

- **Contact Bend Details**
- **Mounting Options**

337 / 387 Series Card Edge Connector Part Number: 337-016-555-803

**EDAC INC** TORONTO, ONTARIO CANADA