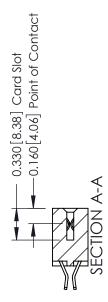

**Mounting Option** 

03-.116 (2.95) I.D. Floating Eyelets

**Contact Detail** 

555-Extender Board Bend (Code 500 Contacts) .156 [3.96] Contact Spacing x .200 [5.08] Row Spacing THIS IS A C.A.D. GENERATED DRAWING DO NOT MAKE MANUAL REVISIONS TO MASTER.