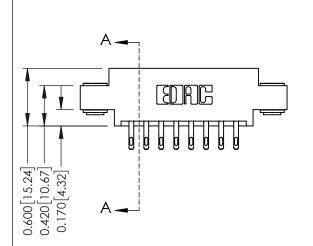

**Mounting Option** 

03-.116 (2.95) I.D. Floating Eyelets

**Contact Detail** 

555-Extender Board Bend (Code 500 Contacts) .156 [3.96] Contact Spacing x .200 [5.08] Row Spacing THIS IS A C.A.D. GENERATED DRAWING DO NOT MAKE MANUAL REVISIONS TO MASTER.

ISSUE NUMBER ORIGINAL

**See Accompanying Pages for:** 

- **Contact Bend Details**
- **Mounting Options**

337 / 387 Series Card Edge Connector Part Number: 337-016-555-803

**EDAC INC** TORONTO, ONTARIO CANADA