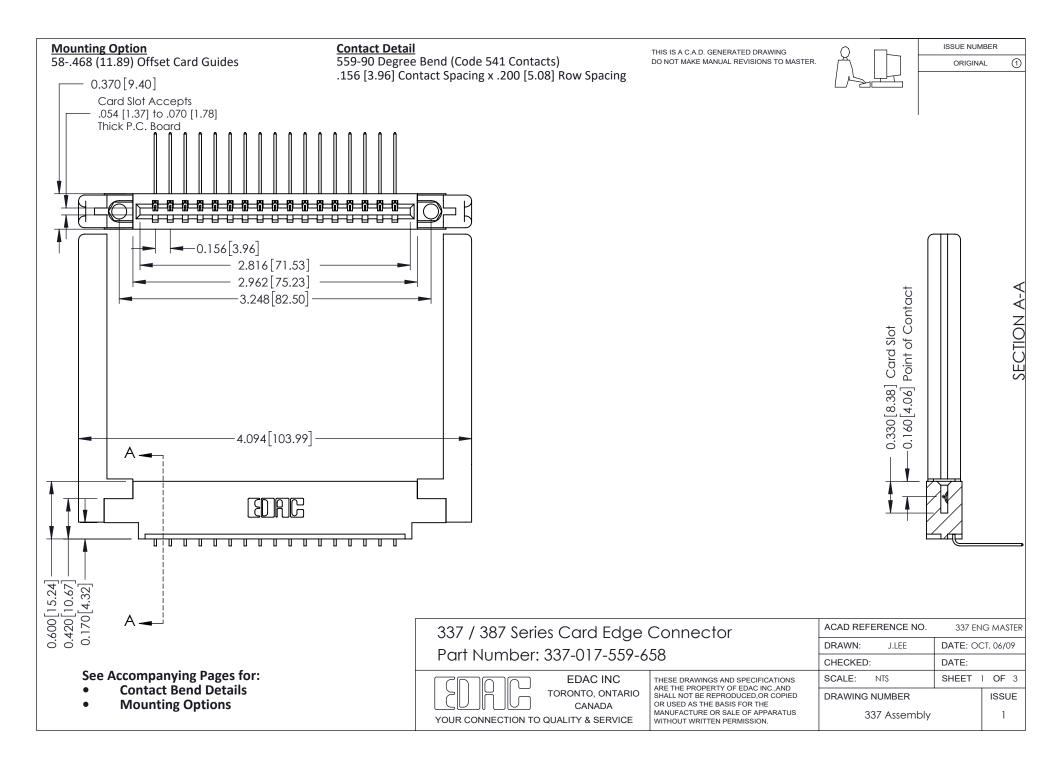

ISSUE NUMBER

ORIGINAL

1



| 337 / 387 Series Card Edge Connector<br>Contact Bend Detail           |                                                                                                                                                                                                  | ACAD REFERENCE NO. 337 E |                  | G MASTER      |
|-----------------------------------------------------------------------|--------------------------------------------------------------------------------------------------------------------------------------------------------------------------------------------------|--------------------------|------------------|---------------|
|                                                                       |