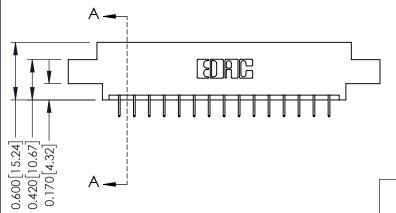

**Mounting Option Contact Detail** 04-.156 (3.96) Dia. Mounting Holes 524-P.C. Tail .018 Sq.(0.46 Sq.) - Tail LG=.175(4.45) .156 [3.96] Contact Spacing x .200 [5.08] Row Spacing - 0.370[9.40] Card Slot Accepts .054 [1.37] to .070 [1.78] Thick P.C. Board -0.156[3.96] 2.504 [63.60] 2.650 [67.31]