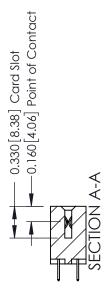

**Mounting Option Contact Detail** 04-.156 (3.96) Dia. Mounting Holes 524-P.C. Tail .018 Sq.(0.46 Sq.) - Tail LG=.175(4.45) .156 [3.96] Contact Spacing x .200 [5.08] Row Spacing - 0.370[9.40] Card Slot Accepts .054 [1.37] to .070 [1.78] Thick P.C. Board -0.156[3.96] 2.504 [63.60] 2.650 [67.31]