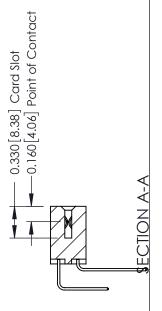

**Mounting Option Contact Detail** 02-.128 (3.25) Dia. Mounting Holes 558-90 Degree Bend (Code 541 Contacts) .156 [3.96] Contact Spacing x .200 [5.08] Row Spacing - 0.370[9.40] Card Slot Accepts .054 [1.37] to .070 [1.78] Thick P.C. Board -0.156[3.96] 2.504 [63.60] 2.650 [67.31]