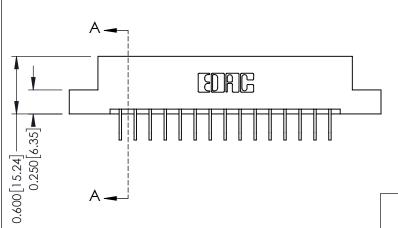

**Mounting Option Contact Detail** 02-.128 (3.25) Dia. Mounting Holes 558-90 Degree Bend (Code 541 Contacts) .156 [3.96] Contact Spacing x .200 [5.08] Row Spacing - 0.370[9.40] Card Slot Accepts .054 [1.37] to .070 [1.78] Thick P.C. Board -0.156[3.96] 2.504 [63.60] 2.650 [67.31]

THIS IS A C.A.D. GENERATED DRAWING DO NOT MAKE MANUAL REVISIONS TO MASTER.

ISSUE NUMBER

ORIGINAL

1

**See Accompanying Pages for:** 

- **Contact Bend Details**
- **Mounting Options**

| 337 / 387 Series Card Edge Connector |
|--------------------------------------|
| Part Number: 337-030-558-202         |