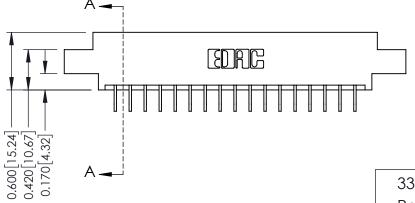

ISSUE NUMBER

ORIGINAL

1

| 337 / 387 Series Card Edge Connector<br>Contact Bend Detail |                                                                               | ACAD REFERENCE NO. | 337 ENG          | G MASTER      |
|-------------------------------------------------------------|-------------------------------------------------------------------------------|--------------------|------------------|---------------|
|                                                             |                                                                               | DRAWN: J.LEE       | DATE: OCT. 06/09 |               |
|                                                             |                                                                               | CHECKED:           | DATE:            |               |
| EDAC INC                                                    | EDAC INC  THESE DRAWINGS AND SPECIFICATIONS ARE THE PROPERTY OF EDAC INC. AND | SCALE: NTS         | SHEET            | 2 <b>OF</b> 3 |
| TORONTO, ONTARIO CANADA                                     | SHALL NOT BE REPRODUCED, OR COPIED OR USED AS THE BASIS FOR THE               | DRAWING NUMBER     |                  | ISSUE         |
| YOUR CONNECTION TO QUALITY & SERVICE                        | MANUFACTURE OR SALE OF APPARATUS WITHOUT WRITTEN PERMISSION.                  | 337 Assembly       |                  | 1             |