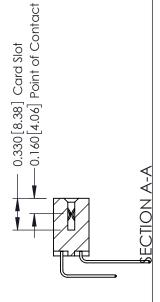

ISSUE NUMBER

ORIGINAL

1

| 337 / 387 Series Card Edge Connector<br>Contact Bend Detail |                                                                               | ACAD REFERENCE NO. | 337 ENG          | G MASTER      |
|-------------------------------------------------------------|-------------------------------------------------------------------------------|--------------------|------------------|---------------|
|                                                             |                                                                               | DRAWN: J.LEE       | DATE: OCT. 06/09 |               |
|                                                             |                                                                               | CHECKED:           | DATE:            |               |
| EDAC INC                                                    | EDAC INC  THESE DRAWINGS AND SPECIFICATIONS ARE THE PROPERTY OF EDAC INC. AND | SCALE: NTS         | SHEET            | 2 <b>OF</b> 3 |
| TORONTO, ONTARIO CANADA                                     | SHALL NOT BE REPRODUCED, OR COPIED OR USED AS THE BASIS FOR THE               | DRAWING NUMBER     |                  | ISSUE         |
| YOUR CONNECTION TO QUALITY & SERVICE                        | MANUFACTURE OR SALE OF APPARATUS WITHOUT WRITTEN PERMISSION.                  | 337 Assembly       |                  | 1             |