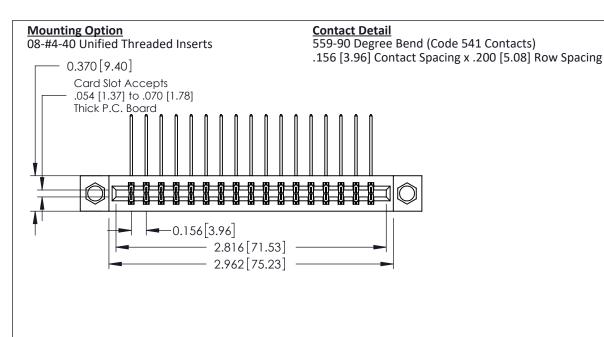

THIS IS A C.A.D. GENERATED DRAWING DO NOT MAKE MANUAL REVISIONS TO MASTER.

ISSUE NUMBER

ORIGINAL

1

**See Accompanying Pages for:** 

- **Contact Bend Details**
- **Mounting Options**

| 337 / 387 Series Card Edge Connector |
|--------------------------------------|
| Part Number: 337-034-559-808         |

| ACAD REFERENCE NO. 337 ENG MASTER |                  |  |  |
|-----------------------------------|------------------|--|--|
| DRAWN: J.LEE                      | DATE: OCT. 06/09 |  |  |
| CHECKED:                          | DATE:            |  |  |
| SCALE: NTS                        | SHEET 1 OF 3     |  |  |
| DRAWING NUMBER                    | ISSUE            |  |  |
| 337 Assembly                      | 1                |  |  |