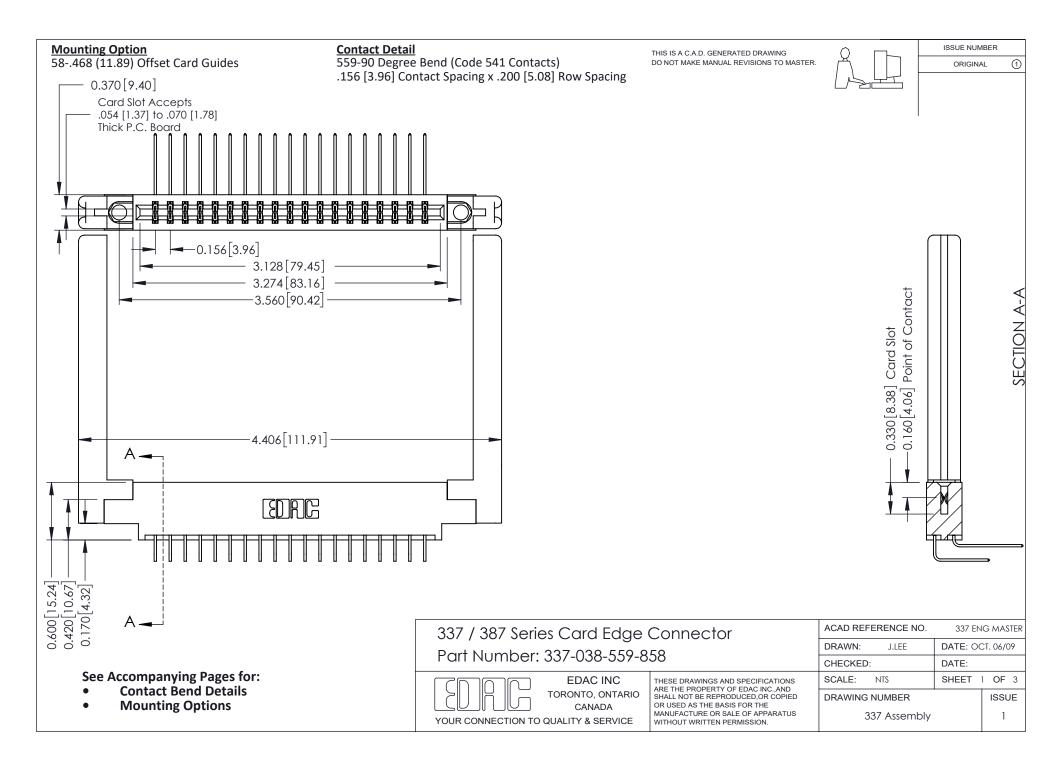

ISSUE NUMBER

ORIGINAL

1



| 337 / 387 Series Card Edge Connector<br>Contact Bend Detail           |                                                                                                                                                                                                  | ACAD REFERENCE NO. 337 E |                  | G MASTER      |
|-----------------------------------------------------------------------|--------------------------------------------------------------------------------------------------------------------------------------------------------------------------------------------------|--------------------------|------------------|---------------|
|                                                                       |