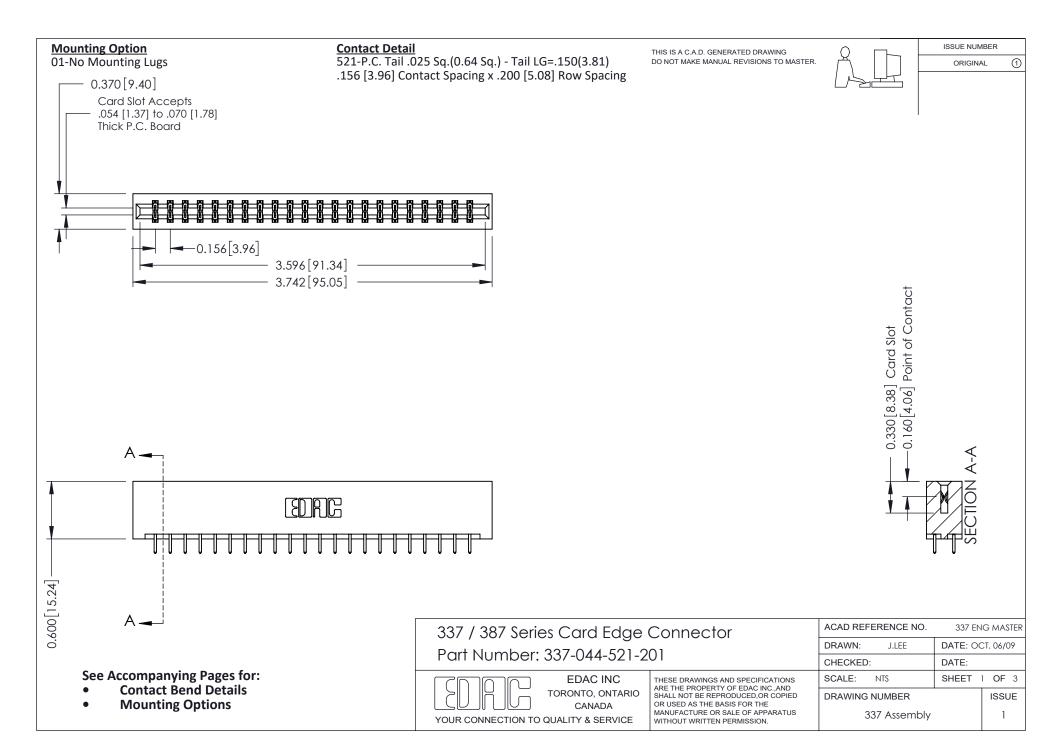

ISSUE NUMBER

ORIGINAL

1

| 337 / 387 Series Card Edge Connector<br>Contact Bend Detail           |                                                                                                                                                                                                  | ACAD REFERENCE NO. 337 E |                  | G MASTER      |
|-----------------------------------------------------------------------|--------------------------------------------------------------------------------------------------------------------------------------------------------------------------------------------------|--------------------------|------------------|---------------|
|                                                                       |                                                                                                                                                                                                  | DRAWN: J.LEE             | DATE: OCT. 06/09 |               |
|                                                                       |                                                                                                                                                                                                  | CHECKED: DATE:           |                  |               |
| EDAC INC TORONTO, ONTARIO CANADA YOUR CONNECTION TO QUALITY & SERVICE | THESE DRAWINGS AND SPECIFICATIONS ARE THE PROPERTY OF EDAC INC.,AND SHALL NOT BE REPRODUCED, OR COPIED OR USED AS THE BASIS FOR THE MANUFACTURE OR SALE OF APPARATUS WITHOUT WRITTEN PERMISSION. | SCALE: NTS               | SHEET            | 2 <b>OF</b> 3 |
|                                                                       |                                                                                                                                                                                                  | DRAWING NUMBER           |                  | ISSUE         |
|                                                                       |                                                                                                                                                                                                  | 337 Assembly             |                  | 1             |