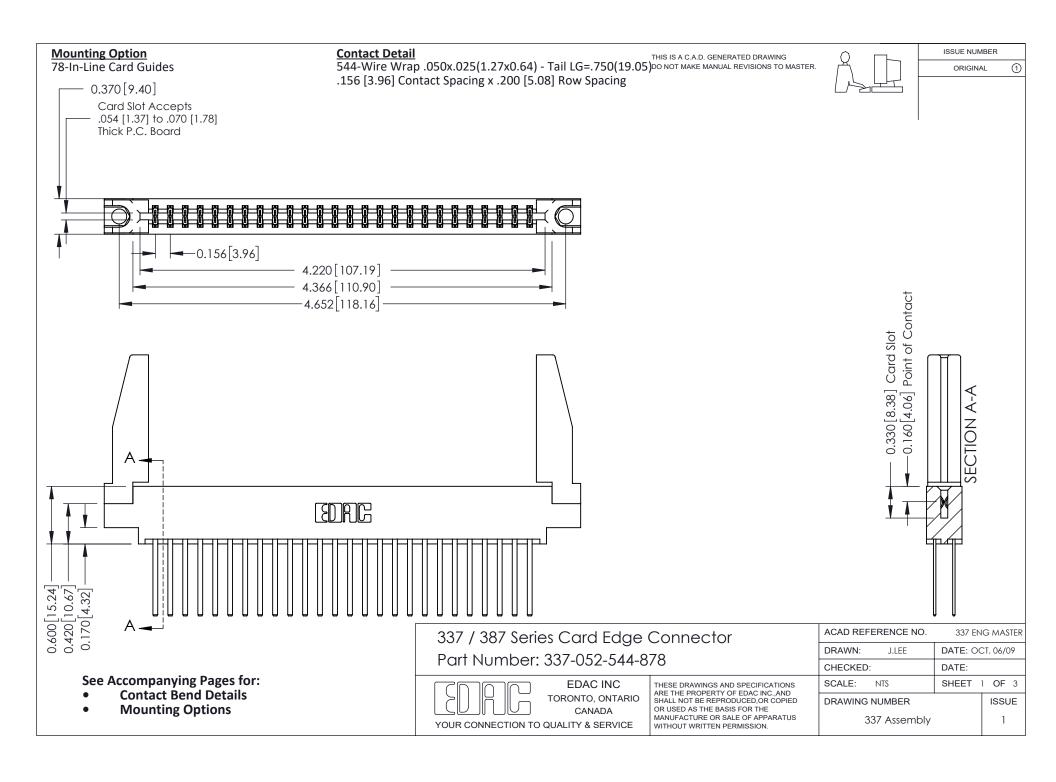

ISSUE NUMBER

ORIGINAL

1



| 337 / 387 Series Card Edge Connector<br>Contact Bend Detail           |                                                                                                                                                                                                  | ACAD REFERENCE NO. 337 E |                  | G MASTER      |
|-----------------------------------------------------------------------|--------------------------------------------------------------------------------------------------------------------------------------------------------------------------------------------------|--------------------------|------------------|---------------|
|                                                                       |