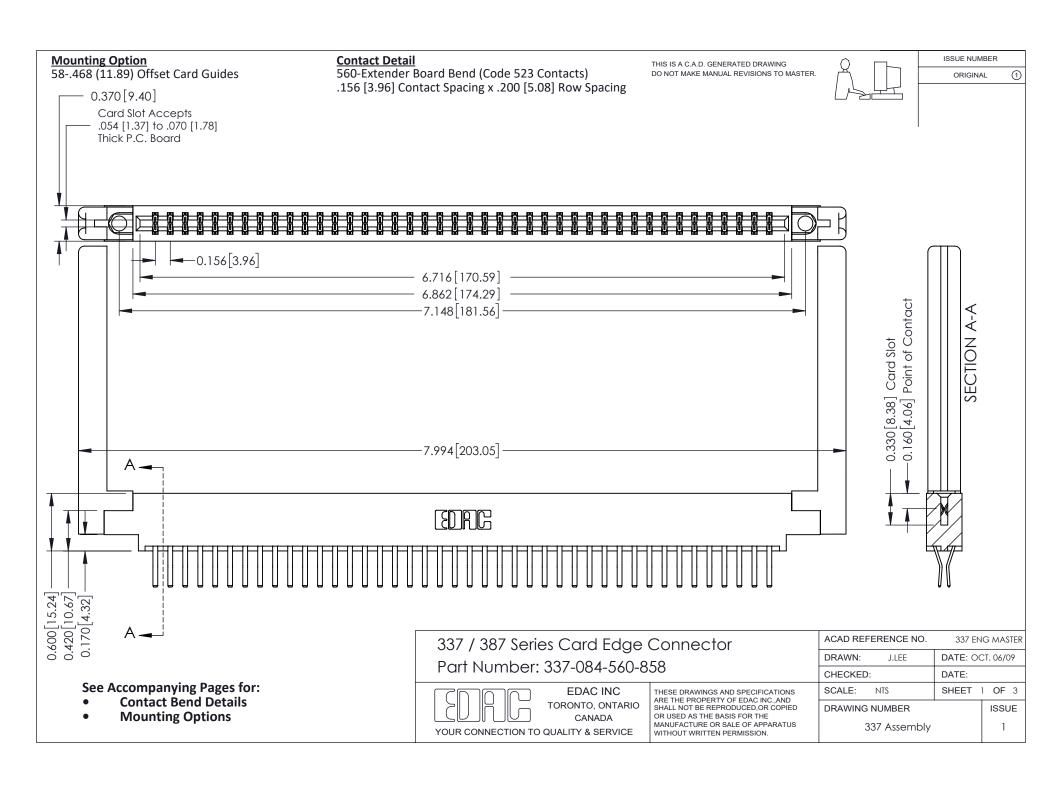

ISSUE NUMBER

ORIGINAL

1

| 337 / 387 Series Card Edge Connector<br>Contact Bend Detail           |                                                                                                                                                                                                  | ACAD REFERENCE NO. 337 E |                  | G MASTER      |
|-----------------------------------------------------------------------|--------------------------------------------------------------------------------------------------------------------------------------------------------------------------------------------------|--------------------------|------------------|---------------|
|                                                                       |                                                                                                                                                                                                  | DRAWN: J.LEE             | DATE: OCT. 06/09 |               |
|                                                                       |                                                                                                                                                                                                  | CHECKED: DATE:           |                  |               |
| EDAC INC TORONTO, ONTARIO CANADA YOUR CONNECTION TO QUALITY & SERVICE | THESE DRAWINGS AND SPECIFICATIONS ARE THE PROPERTY OF EDAC INC.,AND SHALL NOT BE REPRODUCED, OR COPIED OR USED AS THE BASIS FOR THE MANUFACTURE OR SALE OF APPARATUS WITHOUT WRITTEN PERMISSION. | SCALE: NTS               | SHEET            | 2 <b>OF</b> 3 |
|                                                                       |                                                                                                                                                                                                  | DRAWING NUMBER           |                  | ISSUE         |
|                                                                       |                                                                                                                                                                                                  | 337 Assembly             |                  | 1             |