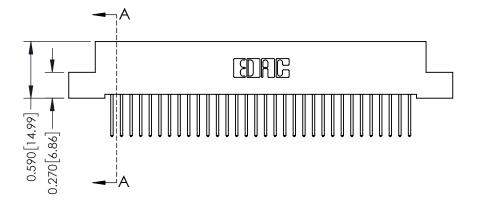

342 ENG MASTER J.LEE DATE: OCT. 06/09 SHEET 1 OF 3 NTS

342 Assembly

THIS IS A C.A.D. GENERATED DRAWING DO NOT MAKE MANUAL REVISIONS TO MASTER. ISSUE NUMBER

ORIGINAL

1

| 342 / 392 Series Card Edge Connector<br>Contact Bend Detail |                                                                                                                                     | ACAD REFERENCE NO. 342 ENG MASTER |             |          |          |
|-------------------------------------------------------------|-------------------------------------------------------------------------------------------------------------------------------------|-----------------------------------|-------------|----------|----------|
|                                                             |                                                                                                                                     | DRAWN:                            | J.LEE       | DATE: OC | T. 06/09 |
|                                                             |                                                                                                                                     | CHECKED                           | ):          | DATE:    |          |
| EDAC INC                                                    | ARE THE PROPERTY OF EDAC INC.,AND - SHALL NOT BE REPRODUCED,OR COPIED OR USED AS THE BASIS FOR THE MANUFACTURE OR SALE OF APPARATUS | SCALE:                            | NTS         | SHEET :  | 2 OF 3   |
| TORONTO, ONTARIO                                            |                                                                                                                                     | DRAWING                           | NUMBER      |          | ISSUE    |
| YOUR CONNECTION TO QUALITY & SERVICE                        |                                                                                                                                     | 3                                 | 42 Assembly |          | 1        |