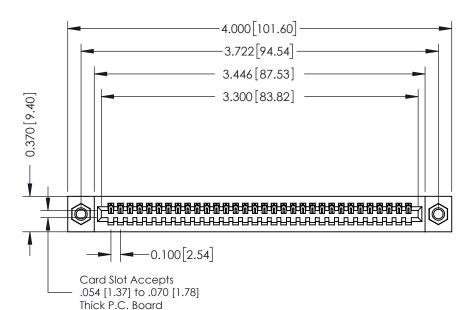

342 ENG MASTER J.LEE DATE: OCT. 06/09 SHEET 1 OF 3 NTS

342 Assembly

THIS IS A C.A.D. GENERATED DRAWING DO NOT MAKE MANUAL REVISIONS TO MASTER. ISSUE NUMBER

ORIGINAL

1

| 342 / 392 Series Card Edge Connector<br>Contact Bend Detail |                                                                                                                                     | ACAD REFERENCE NO. 342 ENG MASTER |             |          |          |
|-------------------------------------------------------------|-------------------------------------------------------------------------------------------------------------------------------------|-----------------------------------|-------------|----------|----------|
|                                                             |                                                                                                                                     | DRAWN:                            | J.LEE       | DATE: OC | T. 06/09 |
|                                                             |                                                                                                                                     | CHECKED                           | ):          | DATE:    |          |
| EDAC INC                                                    | ARE THE PROPERTY OF EDAC INC.,AND - SHALL NOT BE REPRODUCED,OR COPIED OR USED AS THE BASIS FOR THE MANUFACTURE OR SALE OF APPARATUS | SCALE:                            | NTS         | SHEET :  | 2 OF 3   |
| TORONTO, ONTARIO                                            |                                                                                                                                     | DRAWING                           | NUMBER      |          | ISSUE    |
| YOUR CONNECTION TO QUALITY & SERVICE                        |                                                                                                                                     | 3                                 | 42 Assembly |          | 1        |