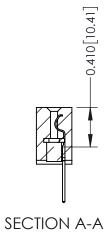

342 ENG MASTER J.LEE DATE: OCT. 06/09 SHEET 1 OF 3 NTS

342 Assembly

THIS IS A C.A.D. GENERATED DRAWING DO NOT MAKE MANUAL REVISIONS TO MASTER. ISSUE NUMBER

ORIGINAL

1

| 342 / 392 Series Card Edge Connector<br>Contact Bend Detail |                                                                                                                                     | ACAD REFERENCE NO. 342 ENG MASTER |             |          |          |
|-------------------------------------------------------------|-------------------------------------------------------------------------------------------------------------------------------------|-----------------------------------|-------------|----------|----------|
|                                                             |                                                                                                                                     | DRAWN:                            | J.LEE       | DATE: OC | T. 06/09 |
|                                                             |                                                                                                                                     | CHECKED                           | ):          | DATE:    |          |
| EDAC INC                                                    | ARE THE PROPERTY OF EDAC INC.,AND - SHALL NOT BE REPRODUCED,OR COPIED OR USED AS THE BASIS FOR THE MANUFACTURE OR SALE OF APPARATUS | SCALE:                            | NTS         | SHEET :  | 2 OF 3   |
| TORONTO, ONTARIO                                            |                                                                                                                                     | DRAWING                           | NUMBER      |          | ISSUE    |
| YOUR CONNECTION TO QUALITY & SERVICE                        |                                                                                                                                     | 3                                 | 42 Assembly |          | 1        |