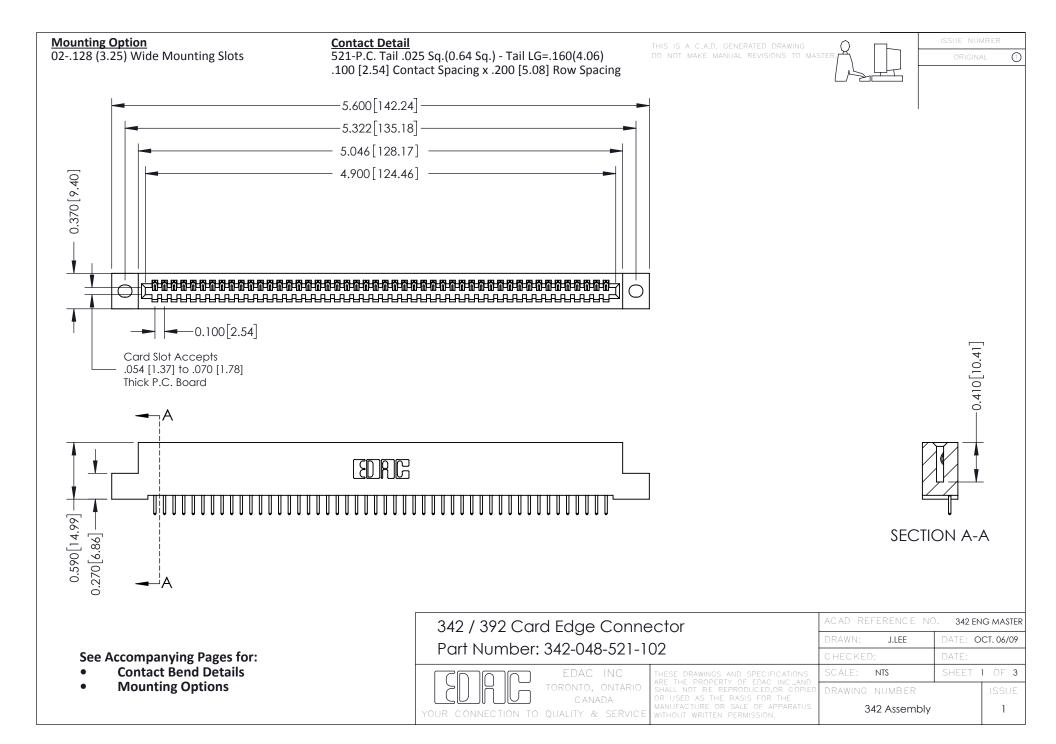

THIS IS A C.A.D. GENERATED DRAWING DO NOT MAKE MANUAL REVISIONS TO MASTER. ISSUE NUMBER

ORIGINAL

1



| 342 / 392 Series Card Edge Connector<br>Contact Bend Detail |                                                                                                                                                                                                  | ACAD REFERENCE NO. 342 ENG MASTER |             |                  |        |
|-------------------------------------------------------------|--------------------------------------------------------------------------------------------------------------------------------------------------------------------------------------------------|-----------------------------------|-------------|------------------|--------|
|