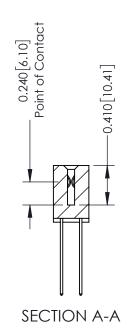

**Mounting Option** 07-M3-0.5 Metric Threaded Inserts **Contact Detail** 

THIS IS A C.A.D. GENERATED DRAWING 544-Wire Wrap .050x.025(1.27x0.64) - Tail LG=.760(19.30) DO NOT MAKE MANUAL REVISIONS TO MASTER. .100 [2.54] Contact Spacing x .200 [5.08] Row Spacing