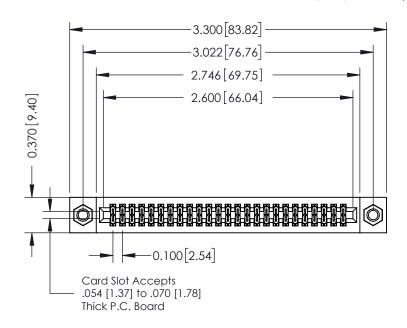

342 ENG MASTER J.LEE DATE: OCT. 06/09 SHEET 1 OF 3

342 Assembly

THIS IS A C.A.D. GENERATED DRAWING DO NOT MAKE MANUAL REVISIONS TO MASTER. ISSUE NUMBER

ORIGINAL

1

| 342 / 392 Series Card Edge Connector<br>Contact Bend Detail |                                                                                                                                     | ACAD REFERENCE NO. 342 ENG MASTER |             |          |          |
|-------------------------------------------------------------|-------------------------------------------------------------------------------------------------------------------------------------|-----------------------------------|-------------|----------|----------|
|                                                             |                                                                                                                                     | DRAWN:                            | J.LEE       | DATE: OC | T. 06/09 |
|                                                             |                                                                                                                                     | CHECKED:                          |             | DATE:    |          |
| EDAC INC                                                    | ARE THE PROPERTY OF EDAC INC.,AND — SHALL NOT BE REPRODUCED,OR COPIED OR USED AS THE BASIS FOR THE MANUFACTURE OR SALE OF APPARATUS | SCALE:                            | NTS         | SHEET :  | 2 OF 3   |
| TORONTO, ONTARIO                                            |                                                                                                                                     | DRAWING                           | NUMBER      |          | ISSUE    |
| YOUR CONNECTION TO QUALITY & SERVICE                        |                                                                                                                                     | 3                                 | 42 Assembly |          | 1        |