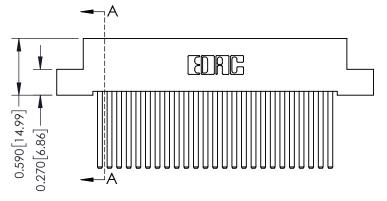

342 ENG MASTER J.LEE DATE: OCT. 06/09 SHEET 1 OF 3

342 Assembly

THIS IS A C.A.D. GENERATED DRAWING DO NOT MAKE MANUAL REVISIONS TO MASTER. ISSUE NUMBER

ORIGINAL

1

| 342 / 392 Series Card Edge Connector<br>Contact Bend Detail |                                                                                                                                     | ACAD REFERENCE NO. 342 ENG MASTER |             |          |          |
|-------------------------------------------------------------|-------------------------------------------------------------------------------------------------------------------------------------|-----------------------------------|-------------|----------|----------|
|                                                             |                                                                                                                                     | DRAWN:                            | J.LEE       | DATE: OC | T. 06/09 |
|                                                             |                                                                                                                                     | CHECKED:                          |             | DATE:    |          |
| EDAC INC                                                    | ARE THE PROPERTY OF EDAC INC.,AND — SHALL NOT BE REPRODUCED,OR COPIED OR USED AS THE BASIS FOR THE MANUFACTURE OR SALE OF APPARATUS | SCALE:                            | NTS         | SHEET :  | 2 OF 3   |
| TORONTO, ONTARIO                                            |                                                                                                                                     | DRAWING                           | NUMBER      |          | ISSUE    |
| YOUR CONNECTION TO QUALITY & SERVICE                        |                                                                                                                                     | 3                                 | 42 Assembly |          | 1        |