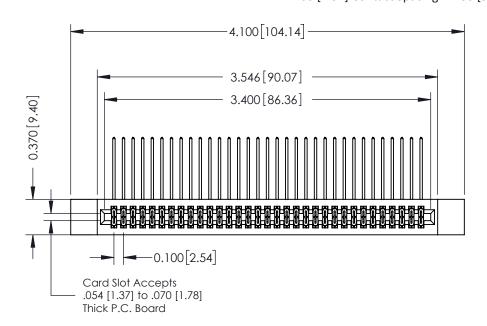

## **See Accompanying Pages for:**

- **Contact Bend Details**
- **Mounting Options**

342 / 392 Card Edge Connector Part Number: 342-066-559-212

| ACAD REFERENCE NO. 342 ENG MASTER |                  |  |  |  |
|-----------------------------------|------------------|--|--|--|
| DRAWN: J.LEE                      | DATE: OCT. 06/09 |  |  |  |
| CHECKED:                          | DATE:            |  |  |  |
| SCALE: NTS                        | SHEET 1 OF 3     |  |  |  |
| DRAWING NUMBER                    | ISSUE            |  |  |  |