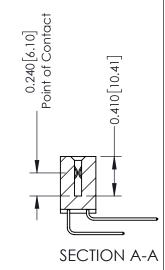

**Mounting Option** 

12-.128 (3.25) Dia. Side Mounting Holes

**Contact Detail** 

559-90 Degree Bend (Code 541 Contacts) .100 [2.54] Contact Spacing x .200 [5.08] Row Spacing

342 Assembly

THIS IS A C.A.D. GENERATED DRAWING DO NOT MAKE MANUAL REVISIONS TO MASTER. ISSUE NUMBER

ORIGINAL

1

| 342 / 392 Series Card Edge Connector<br>Contact Bend Detail |                                                                                                                                   | ACAD REFERENCE NO. 342 ENG MASTER |             |                  |        |
|-------------------------------------------------------------|-----------------------------------------------------------------------------------------------------------------------------------|-----------------------------------|-------------|------------------|--------|
|                                                             |                                                                                                                                   | DRAWN:                            | J.LEE       | DATE: OCT. 06/09 |        |
|                                                             |                                                                                                                                   | CHECKED:                          |             | DATE:            |        |
| EDAC INC                                                    | ARE THE PROPERTY OF EDAC INC.,AND SHALL NOT BE REPRODUCED,OR COPIED OR USED AS THE BASIS FOR THE MANUFACTURE OR SALE OF APPARATUS | SCALE:                            | NTS         | SHEET :          | 2 OF 3 |
| TORONTO, ONTARIO                                            |                                                                                                                                   | DRAWING                           | NUMBER      |                  | ISSUE  |
| YOUR CONNECTION TO QUALITY & SERVICE                        |                                                                                                                                   | 3                                 | 42 Assembly |                  | 1      |