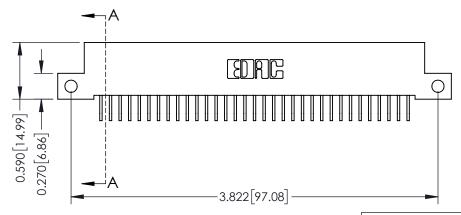

THIS IS A C.A.D. GENERATED DRAWING DO NOT MAKE MANUAL REVISIONS TO MASTER

ISSUE NUMBER

ORIGINAL

1

| 342 / 392 Card Edge Connector<br>Mounting Options |                                                                                                                                     | ACAD REFERENCE NO. 342 ENG MASTER |                         |        |  |
|---------------------------------------------------|-------------------------------------------------------------------------------------------------------------------------------------|-----------------------------------|-------------------------|--------|--|
|                                                   |                                                                                                                                     | DRAWN: J.LEE                      | DATE: <b>OCT. 06/09</b> |        |  |
|                                                   |                                                                                                                                     | CHECKED:                          | DATE:                   |        |  |
| EDAC INC                                          | ARE THE PROPERTY OF EDAC INC.,AND — SHALL NOT BE REPRODUCED,OR COPIED OR USED AS THE BASIS FOR THE MANUFACTURE OR SALE OF APPARATUS | SCALE: NTS                        | SHEET :                 | 3 OF 3 |  |
| TORONTO, ONTARIO                                  |                                                                                                                                     | DRAWING NUMBER                    | •                       | ISSUE  |  |
| YOUR CONNECTION TO QUALITY & SERVICE              |                                                                                                                                     | 342 Assembly                      |                         | 1      |  |