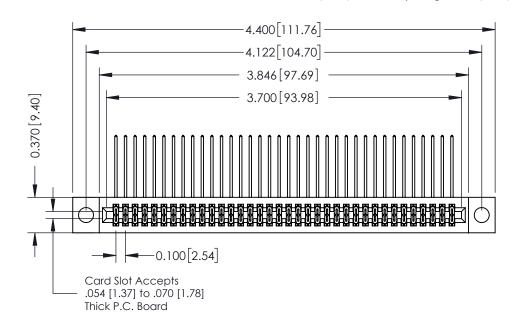

## **See Accompanying Pages for:**

- **Contact Bend Details**
- **Mounting Options**

342 / 392 Card Edge Connector Part Number: 342-072-559-204

YOUR CONNECTION TO QUALITY & SERVICE

342 ENG MASTER J.LEE DATE: OCT. 06/09 SHEET 1 OF 3

342 Assembly

THIS IS A C.A.D. GENERATED DRAWING DO NOT MAKE MANUAL REVISIONS TO MASTER. ISSUE NUMBER

ORIGINAL

1

| 342 / 392 Series Card Edge Connector<br>Contact Bend Detail |                                                                                                                                                                                                  | ACAD REFERENCE NO. 342 ENG MASTER |             |                  |        |
|-------------------------------------------------------------|--------------------------------------------------------------------------------------------------------------------------------------------------------------------------------------------------|-----------------------------------|-------------|------------------|--------|
|                                                             |                                                                                                                                                                                                  | DRAWN:                            | J.LEE       | DATE: OCT. 06/09 |        |
|                                                             |                                                                                                                                                                                                  | CHECKED:                          |             | DATE:            |        |
| TORONTO, ONTARIO                                            | THESE DRAWINGS AND SPECIFICATIONS ARE THE PROPERTY OF EDAC INC. AND SHALL NOT BE REPRODUCED, OR COPIED OR USED AS THE BASIS FOR THE MANUFACTURE OR SALE OF APPARATUS WITHOUT WRITTEN PERMISSION. | SCALE:                            | NTS         | SHEET :          | 2 OF 3 |
|                                                             |                                                                                                                                                                                                  | DRAWING                           | NUMBER      |                  | ISSUE  |
| YOUR CONNECTION TO QUALITY & SERVICE                        |                                                                                                                                                                                                  | 3                                 | 42 Assembly |                  | 1      |