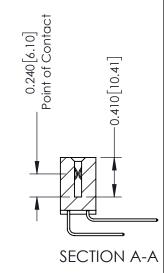

**Mounting Option** 04-.156 (3.96) Dia. Mounting Holes **Contact Detail** 

559-90 Degree Bend (Code 541 Contacts) .100 [2.54] Contact Spacing x .200 [5.08] Row Spacing