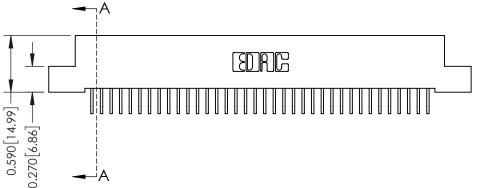

THIS IS A C.A.D. GENERATED DRAWING DO NOT MAKE MANUAL REVISIONS TO MASTER

ISSUE NUMBER

ORIGINAL

1

| 342 / 392 Card Edge Connector<br>Mounting Options |                                                                                                                                                                                               | ACAD REFERENCE NO. 342 ENG MASTER |                         |        |  |  |
|---------------------------------------------------|-----------------------------------------------------------------------------------------------------------------------------------------------------------------------------------------------|-----------------------------------|-------------------------|--------|--|--|
|                                                   |                                                                                                                                                                                               | DRAWN: J.LEE                      | DATE: <b>OCT. 06/09</b> |        |  |  |
|                                                   |                                                                                                                                                                                               | CHECKED:                          | DATE:                   |        |  |  |
| TORONTO, ONTARIO                                  | THESE DRAWINGS AND SPECIFICATIONS ARE THE PROPERTY OF EDAC INCAND SHALL NOT BE REPRODUCED,OR COPIED OR USED AS THE BASIS FOR THE MANUFACTURE OR SALE OF APPARATUS WITHOUT WRITTEN PERMISSION. | SCALE: NTS                        | SHEET :                 | 3 OF 3 |  |  |
|                                                   |                                                                                                                                                                                               | DRAWING NUMBER                    | •                       | ISSUE  |  |  |
| YOUR CONNECTION TO QUALITY & SERVICE              |                                                                                                                                                                                               | 342 Assembly                      |                         | 1      |  |  |