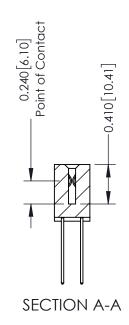

## **Contact Detail**

542-Wire Wrap .025 Sq.(0.64 Sq.) - Tail LG=.655(16.64) .100 [2.54] Contact Spacing x .200 [5.08] Row Spacing

342 Assembly

THIS IS A C.A.D. GENERATED DRAWING DO NOT MAKE MANUAL REVISIONS TO MASTER. ISSUE NUMBER

ORIGINAL

1

| 342 / 392 Series Card Edge Connector<br>Contact Bend Detail |                                                                                                                                                                                                  | ACAD REFERENCE NO. 342 ENG MASTER |             |                  |        |
|-------------------------------------------------------------|--------------------------------------------------------------------------------------------------------------------------------------------------------------------------------------------------|-----------------------------------|-------------|------------------|--------|
|                                                             |                                                                                                                                                                                                  | DRAWN:                            | J.LEE       | DATE: OCT. 06/09 |        |
|                                                             |                                                                                                                                                                                                  | CHECKED:                          |             | DATE:            |        |
| TORONTO, ONTARIO                                            | THESE DRAWINGS AND SPECIFICATIONS ARE THE PROPERTY OF EDAC INC. AND SHALL NOT BE REPRODUCED, OR COPIED OR USED AS THE BASIS FOR THE MANUFACTURE OR SALE OF APPARATUS WITHOUT WRITTEN PERMISSION. | SCALE:                            | NTS         | SHEET :          | 2 OF 3 |
|                                                             |                                                                                                                                                                                                  | DRAWING                           | NUMBER      |                  | ISSUE  |
| YOUR CONNECTION TO QUALITY & SERVICE                        |                                                                                                                                                                                                  | 3                                 | 42 Assembly |                  | 1      |