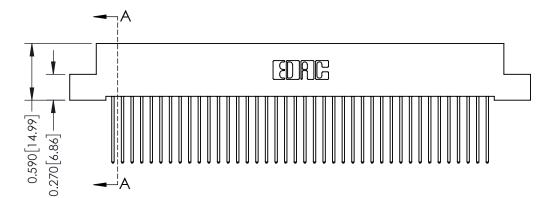

342 Assembly

THIS IS A C.A.D. GENERATED DRAWING DO NOT MAKE MANUAL REVISIONS TO MASTER. ISSUE NUMBER

ORIGINAL

1

| 342 / 392 Series Card Edge Connector<br>Contact Bend Detail |                                                                                                                                                                                                  | ACAD REFERENCE NO. 342 ENG MASTER |             |                  |        |
|-------------------------------------------------------------|--------------------------------------------------------------------------------------------------------------------------------------------------------------------------------------------------|-----------------------------------|-------------|------------------|--------|
|                                                             |                                                                                                                                                                                                  | DRAWN:                            | J.LEE       | DATE: OCT. 06/09 |        |
|                                                             |                                                                                                                                                                                                  | CHECKED:                          |             | DATE:            |        |
| TORONTO, ONTARIO                                            | THESE DRAWINGS AND SPECIFICATIONS ARE THE PROPERTY OF EDAC INC. AND SHALL NOT BE REPRODUCED, OR COPIED OR USED AS THE BASIS FOR THE MANUFACTURE OR SALE OF APPARATUS WITHOUT WRITTEN PERMISSION. | SCALE:                            | NTS         | SHEET :          | 2 OF 3 |
|                                                             |                                                                                                                                                                                                  | DRAWING                           | NUMBER      |                  | ISSUE  |
| YOUR CONNECTION TO QUALITY & SERVICE                        |                                                                                                                                                                                                  | 3                                 | 42 Assembly |                  | 1      |

THIS IS A C.A.D. GENERATED DRAWING DO NOT MAKE MANUAL REVISIONS TO MASTER

ISSUE NUMBER

ORIGINAL

1

| 342 / 392 Card Edge Connector<br>Mounting Options |                                                                                                                                                                                               | ACAD REFERENCE NO. 342 ENG MASTER |                         |        |  |  |
|---------------------------------------------------|-----------------------------------------------------------------------------------------------------------------------------------------------------------------------------------------------|-----------------------------------|-------------------------|--------|--|--|
|                                                   |                                                                                                                                                                                               | DRAWN: J.LEE                      | DATE: <b>OCT. 06/09</b> |        |  |  |
|                                                   |                                                                                                                                                                                               | CHECKED:                          | DATE:                   |        |  |  |
| TORONTO, ONTARIO                                  | THESE DRAWINGS AND SPECIFICATIONS ARE THE PROPERTY OF EDAC INCAND SHALL NOT BE REPRODUCED,OR COPIED OR USED AS THE BASIS FOR THE MANUFACTURE OR SALE OF APPARATUS WITHOUT WRITTEN PERMISSION. | SCALE: NTS                        | SHEET :                 | 3 OF 3 |  |  |
|                                                   |                                                                                                                                                                                               | DRAWING NUMBER                    | •                       | ISSUE  |  |  |
| YOUR CONNECTION TO QUALITY & SERVICE              |                                                                                                                                                                                               | 342 Assembly                      |                         | 1      |  |  |