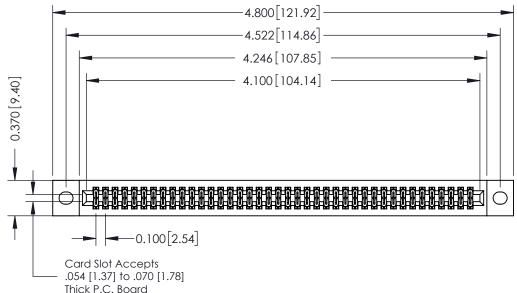

## **See Accompanying Pages for:**

- **Contact Bend Details**
- **Mounting Options**

342 / 392 Card Edge Connector Part Number: 342-080-542-202

YOUR CONNECTION TO QUALITY & SERVICE

342 ENG MASTER J.LEE DATE: OCT. 06/09 SHEET 1 OF 3

342 Assembly

THIS IS A C.A.D. GENERATED DRAWING DO NOT MAKE MANUAL REVISIONS TO MASTER. ISSUE NUMBER

ORIGINAL

1

| 342 / 392 Series Card Edge Connector<br>Contact Bend Detail |                                                                                                                                                                                                  | ACAD REFERENCE NO. 342 ENG MASTER |             |                  |        |
|-------------------------------------------------------------|--------------------------------------------------------------------------------------------------------------------------------------------------------------------------------------------------|-----------------------------------|-------------|------------------|--------|
|                                                             |                                                                                                                                                                                                  | DRAWN:                            | J.LEE       | DATE: OCT. 06/09 |        |
|                                                             |                                                                                                                                                                                                  | CHECKED:                          |             | DATE:            |        |
| TORONTO, ONTARIO                                            | THESE DRAWINGS AND SPECIFICATIONS ARE THE PROPERTY OF EDAC INC. AND SHALL NOT BE REPRODUCED, OR COPIED OR USED AS THE BASIS FOR THE MANUFACTURE OR SALE OF APPARATUS WITHOUT WRITTEN PERMISSION. | SCALE:                            | NTS         | SHEET :          | 2 OF 3 |
|                                                             |                                                                                                                                                                                                  | DRAWING                           | NUMBER      |                  | ISSUE  |
| YOUR CONNECTION TO QUALITY & SERVICE                        |                                                                                                                                                                                                  | 3                                 | 42 Assembly |                  | 1      |