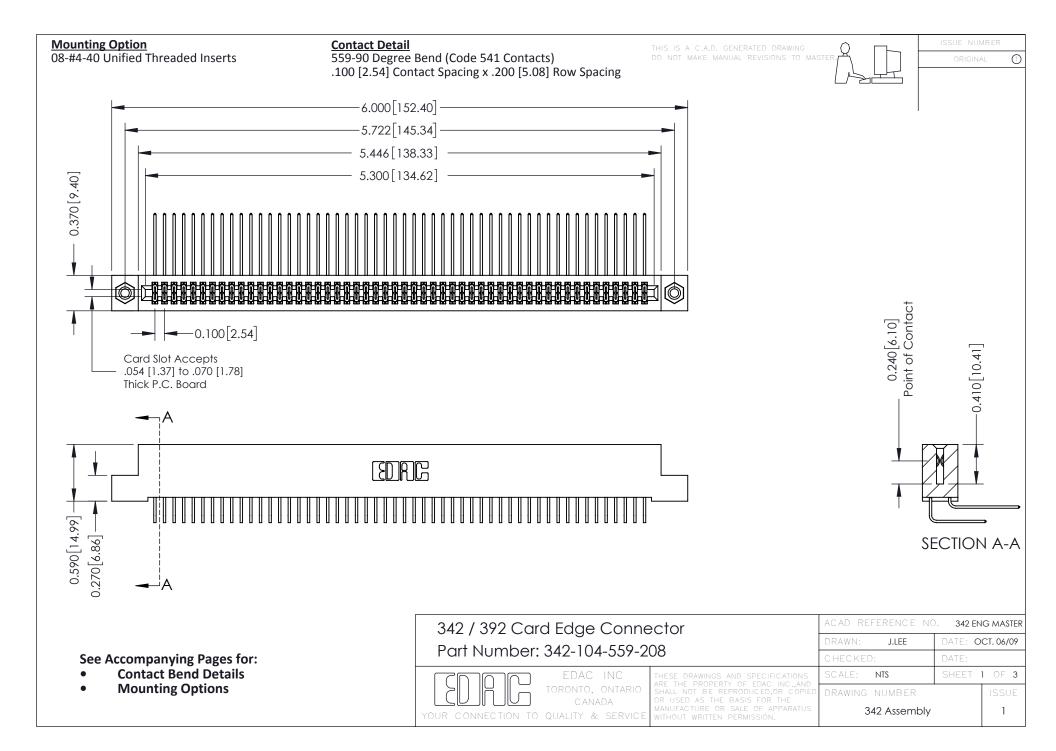

THIS IS A C.A.D. GENERATED DRAWING DO NOT MAKE MANUAL REVISIONS TO MASTER. ISSUE NUMBER

ORIGINAL

1



| 342 / 392 Series Card Edge Connector<br>Contact Bend Detail |                                                                                                                                                                                                  | ACAD REFERENCE NO. 342 ENG MASTER |             |                  |        |
|-------------------------------------------------------------|--------------------------------------------------------------------------------------------------------------------------------------------------------------------------------------------------|-----------------------------------|-------------|------------------|--------|
|