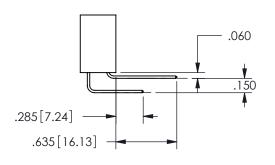

THIS IS A C.A.D. GENERATED DRAWING DO NOT MAKE MANUAL REVISIONS TO MASTER.

ISSUE NUMBER

ORIGINAL

1

THICK PCB

<u>Contact Dimensions:</u>
559-90 Degree Bend (Code 541 Contacts)
See Sheet 2 for Contact Code 555, 556, 558, 559, 560 **Dimensions** 

## SECTION A-A

345/395 SERIES CARD EDGE CONNECTOR PART NUMBER: 345-009-559-488

**EDAC INC** TORONTO, ONTARIO CANADA

THESE DRAWINGS AND SPECIFICATIONS ARE THE PROPERTY OF EDAC INC.,AND SHALL NOT BE REPRODUCED, OR COPIED OR USED AS THE BASIS FOR THE MANUFACTURE OR SALE OF APPARATUS WITHOUT WRITTEN PERMISSION.