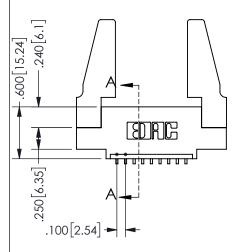

THIS IS A C.A.D. GENERATED DRAWING DO NOT MAKE MANUAL REVISIONS TO MASTER.

ISSUE NUMBER

ORIGINAL

1

THICK PCB

<u>Contact Dimensions:</u>
559-90 Degree Bend (Code 541 Contacts)
See Sheet 2 for Contact Code 555, 556, 558, 559, 560 **Dimensions** 

## SECTION A-A

345/395 SERIES CARD EDGE CONNECTOR PART NUMBER: 345-009-559-488

**EDAC INC** TORONTO, ONTARIO CANADA

THESE DRAWINGS AND SPECIFICATIONS ARE THE PROPERTY OF EDAC INC.,AND SHALL NOT BE REPRODUCED, OR COPIED OR USED AS THE BASIS FOR THE MANUFACTURE OR SALE OF APPARATUS WITHOUT WRITTEN PERMISSION.