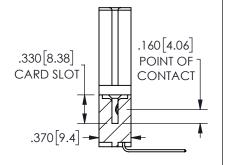

ISSUE NUMBER ORIGINAL

1

**Contact Code 558** 

Contact Code 559

**Contact Code 560** 

INSULATOR MATERIAL: THERMOPLASTIC POLYESTER, UL 94V-0 DAP MATERIAL AVAILABLE UPON REQUEST

CONTACT MATERIAL; COPPER ALLOY CONTACT PLATING: GOLD ON THE MATING AREA, TIN PLATING ON THE CONTACT TAILS, NICKEL UNDERPLATE

## 345/395 SERIES CARD EDGE CONNECTOR CONTACT CODE 555,556,558,559,560 DIMENSIONS

YOUR CONNECTION TO QUALITY & SERVICE

**EDAC INC** TORONTO, ONTARIO CANADA

THESE DRAWINGS AND SPECIFICATIONS ARE THE PROPERTY OF EDAC INC.,AND SHALL NOT BE REPRODUCED, OR COPIED OR USED AS THE BASIS FOR THE MANUFACTURE OR SALE OF APPARATUS WITHOUT WRITTEN PERMISSION.