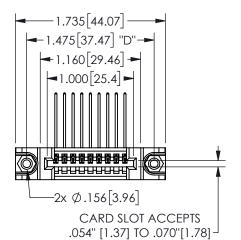

## SECTION A-A

345/395 SERIES CARD EDGE CONNECTOR PART NUMBER: 345-009-559-488

**EDAC INC** TORONTO, ONTARIO CANADA

THESE DRAWINGS AND SPECIFICATIONS ARE THE PROPERTY OF EDAC INC.,AND SHALL NOT BE REPRODUCED, OR COPIED OR USED AS THE BASIS FOR THE MANUFACTURE OR SALE OF APPARATUS WITHOUT WRITTEN PERMISSION.

| ACAD REFERENCE NO.  | 345-ENG-MAS  | STER  |  |
|---------------------|--------------|-------|--|
| DRAWN: R.STA.MONICA | DATEMAY.16/2 | 2017  |  |
| CHECKED:            | DATE:        |       |  |
| SCALE: NTS          | SHEET 1 OF   | 2     |  |
| DRAWING NUMBER      | ISSI         | ISSUE |  |
| 345-ENG-MASTER      |              | 1     |  |
|                     |              |       |  |