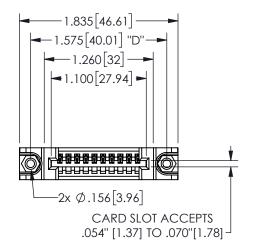

## 345/395 SERIES CARD EDGE CONNECTOR

PART NUMBER: 345-010-521-488

YOUR CONNECTION TO QUALITY & SERVICE

**EDAC INC** TORONTO, ONTARIO CANADA

THESE DRAWINGS AND SPECIFICATIONS ARE THE PROPERTY OF EDAC INC.,AND SHALL NOT BE REPRODUCED, OR COPIED OR USED AS THE BASIS FOR THE MANUFACTURE OR SALE OF APPARATUS WITHOUT WRITTEN PERMISSION.

| 02011               |               |                  | , , , , , |
|---------------------|---------------|------------------|-----------|
| ACAD REFERENCE NO.  |               | 345-ENG-MASTER   |           |
| DRAWN: R.STA.MONICA |               | DATE:MAY.16/2017 |           |
| CHECKED:            |               | DATE:            |           |
| SCALE:              | NTS           | SHEET            | OF 2      |
| DRAWING             | NUMBER        |                  | ISSUE     |
| 3                   | 45-ENG-MASTER |                  | 1         |