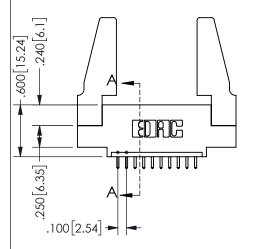

SECTION A-A

ISSUE NUMBER ORIGINAL

1

**Contact Code 558** 

Contact Code 559

**Contact Code 560** 

INSULATOR MATERIAL: THERMOPLASTIC POLYESTER, UL 94V-0 DAP MATERIAL AVAILABLE UPON REQUEST

CONTACT MATERIAL; COPPER ALLOY CONTACT PLATING: GOLD ON THE MATING AREA, TIN PLATING ON THE CONTACT TAILS, NICKEL UNDERPLATE

345/395 SERIES CARD EDGE CONNECTOR CONTACT CODE 555,556,558,559,560 DIMENSIONS

YOUR CONNECTION TO QUALITY & SERVICE

**EDAC INC** TORONTO, ONTARIO CANADA

THESE DRAWINGS AND SPECIFICATIONS ARE THE PROPERTY OF EDAC INC.,AND SHALL NOT BE REPRODUCED, OR COPIED OR USED AS THE BASIS FOR THE MANUFACTURE OR SALE OF APPARATUS WITHOUT WRITTEN PERMISSION.

|  | ACAD REFERENCE NO.  | 345-ENG-MASTER   |  |  |
|--|---------------------|------------------|--|--|
|  | DRAWN: R.STA.MONICA | DATE:MAY.16/2017 |  |  |
|  | CHECKED:            | DATE:            |  |  |
|  | SCALE: 1:1          | SHEET 2 OF 2     |  |  |
|  | DRAWING NUMBER      | ISSUE            |  |  |
|  | 345-ENG-MASTER      | 1                |  |  |