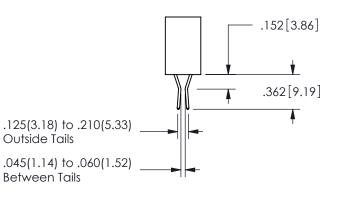

SECTION A-A

ISSUE NUMBER ORIGINAL

1

**Contact Code 558** 

Contact Code 559

**Contact Code 560** 

INSULATOR MATERIAL: THERMOPLASTIC POLYESTER, UL 94V-0 DAP MATERIAL AVAILABLE UPON REQUEST

CONTACT MATERIAL; COPPER ALLOY CONTACT PLATING: GOLD ON THE MATING AREA, TIN PLATING ON THE CONTACT TAILS, NICKEL UNDERPLATE

345/395 SERIES CARD EDGE CONNECTOR CONTACT CODE 555,556,558,559,560 DIMENSIONS

YOUR CONNECTION TO QUALITY & SERVICE

**EDAC INC** TORONTO, ONTARIO CANADA

THESE DRAWINGS AND SPECIFICATIONS ARE THE PROPERTY OF EDAC INC.,AND SHALL NOT BE REPRODUCED, OR COPIED OR USED AS THE BASIS FOR THE MANUFACTURE OR SALE OF APPARATUS WITHOUT WRITTEN PERMISSION.