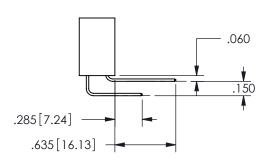

THIS IS A C.A.D. GENERATED DRAWING DO NOT MAKE MANUAL REVISIONS TO MASTER.

ISSUE NUMBER

ORIGINAL

1

THICK PCB

**Contact Dimensions:** 521-P.C. Tail .025 Sq.(0.64 Sq.) - Tail LG=.150(3.81) .100 (2.54) Contact Spacing x .200 (5.08) Row Spacing

.160 4.06 .330[8.38] POINT OF **CARD SLOT** CONTACT