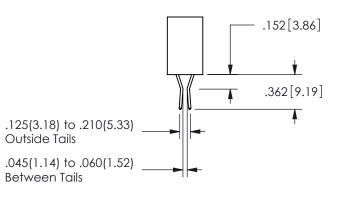

SECTION A-A

ISSUE NUMBER ORIGINAL

1

**Contact Code 558** 

Contact Code 559

**Contact Code 560** 

- INSULATOR MATERIAL: THERMOPLASTIC POLYESTER, UL 94V-0 DAP MATERIAL AVAILABLE UPON REQUEST
- CONTACT MATERIAL; COPPER ALLOY

## 345/395 SERIES CARD EDGE CONNECTOR CONTACT CODE 555,556,558,559,560 DIMENSIONS

YOUR CONNECTION TO QUALITY & SERVICE

**EDAC INC** TORONTO, ONTARIO CANADA

THESE DRAWINGS AND SPECIFICATIONS ARE THE PROPERTY OF EDAC INC.,AND SHALL NOT BE REPRODUCED, OR COPIED OR USED AS THE BASIS FOR THE MANUFACTURE OR SALE OF APPARATUS WITHOUT WRITTEN PERMISSION.