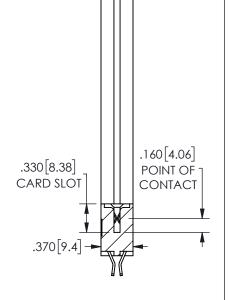

**-**1.535[38.99] **- -**1.275[32.39] "D"**--**.960[24.38] <del>.8</del>00 20.32 -2x Ø.156[3.96] CARD SLOT ACCEPTS 054" [1.37] TO .070"[1.78] THICK PCB -.350[8.89] .600[15.24] .100[2.54]

THIS IS A C.A.D. GENERATED DRAWING DO NOT MAKE MANUAL REVISIONS TO MASTER.

ISSUE NUMBER

ORIGINAL

1

<u>Contact Dimensions:</u>
555-Extender Board Bend (Code 500 Contacts)
See Sheet 2 for Contact Code 555, 556, 558, 559, 560 **Dimensions** 

345/395 SERIES CARD EDGE CONNECTOR PART NUMBER: 345-014-555-278