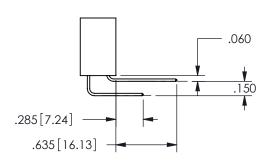

ISSUE NUMBER

ORIGINAL

1

<u>Contact Dimensions:</u>
555-Extender Board Bend (Code 500 Contacts)
See Sheet 2 for Contact Code 555, 556, 558, 559, 560 **Dimensions** 

345/395 SERIES CARD EDGE CONNECTOR PART NUMBER: 345-014-555-278

SECTION A-A

ISSUE NUMBER ORIGINAL

1

**Contact Code 558** 

Contact Code 559

**Contact Code 560** 

- INSULATOR MATERIAL: THERMOPLASTIC POLYESTER, UL 94V-0 DAP MATERIAL AVAILABLE UPON REQUEST
- CONTACT MATERIAL; COPPER ALLOY