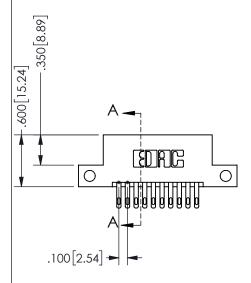

THIS IS A C.A.D. GENERATED DRAWING DO NOT MAKE MANUAL REVISIONS TO MASTER.

.330[8.38]

CARD SLOT

.370 9.4

ISSUE NUMBER

.160 4.06

POINT OF

CONTACT

SECTION A-A

ORIGINAL

1

-1.835[46.61]*-*1.100 27.94 CARD SLOT ACCEPTS .054" [1.37] TO .070"[1.78] THICK PCB

## <u>Contact Dimensions:</u> 500-Wire Hole .050x.025(1.27x0.64) - Tail LG=.260(6.60) .100 (2.54) Contact Spacing x .200 (5.08) Row Spacing

.200 5.08

345/395 SERIES CARD EDGE CONNECTOR PART NUMBER: 345-020-500-212