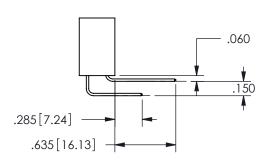

## <u>Contact Dimensions:</u> 500-Wire Hole .050x.025(1.27x0.64) - Tail LG=.260(6.60) .100 (2.54) Contact Spacing x .200 (5.08) Row Spacing

.200 5.08

345/395 SERIES CARD EDGE CONNECTOR PART NUMBER: 345-020-500-212