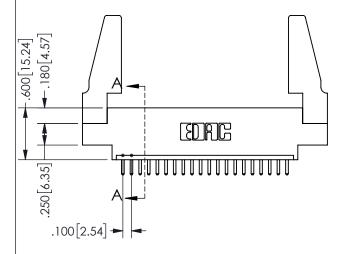

ORIGINAL 1

ISSUE NUMBER

**Contact Code 558** 

Contact Code 559

**Contact Code 560** 

INSULATOR MATERIAL: THERMOPLASTIC POLYESTER, UL 94V-0 DAP MATERIAL AVAILABLE UPON REQUEST

CONTACT MATERIAL; COPPER ALLOY CONTACT PLATING: GOLD ON THE MATING AREA, TIN PLATING ON THE CONTACT TAILS, NICKEL UNDERPLATE

345/395 SERIES CARD EDGE CONNECTOR CONTACT CODE 555,556,558,559,560 DIMENSIONS

YOUR CONNECTION TO QUALITY & SERVICE

**EDAC INC** TORONTO, ONTARIO CANADA

THESE DRAWINGS AND SPECIFICATIONS ARE THE PROPERTY OF EDAC INC.,AND SHALL NOT BE REPRODUCED, OR COPIED OR USED AS THE BASIS FOR THE MANUFACTURE OR SALE OF APPARATUS WITHOUT WRITTEN PERMISSION.