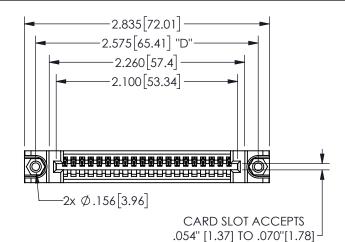

THIS IS A C.A.D. GENERATED DRAWING DO NOT MAKE MANUAL REVISIONS TO MASTER.

ISSUE NUMBER

ORIGINAL

1

THICK PCB

<u>Contact Dimensions:</u>
520-P.C. Tail .030x.018(0.76x0.46) - Tail LG=.175(4.45)
.100 (2.54) Contact Spacing x .200 (5.08) Row Spacing

.160 4.06 .330[8.38] POINT OF CARD SLOT CONTACT .370 9.4

## **SECTION A-A**

345/395 SERIES CARD EDGE CONNECTOR PART NUMBER: 345-020-520-688

**EDAC INC** TORONTO, ONTARIO CANADA

THESE DRAWINGS AND SPECIFICATIONS ARE THE PROPERTY OF EDAC INC., AND SHALL NOT BE REPRODUCED, OR COPIED OR USED AS THE BASIS FOR THE MANUFACTURE OR SALE OF APPARATUS WITHOUT WRITTEN PERMISSION.