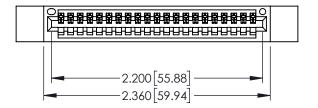

<u>Contact Dimensions:</u>
521-P.C. Tail .025 Sq.(0.64 Sq.) - Tail LG=.150(3.81)
.100 (2.54) Contact Spacing x .200 (5.08) Row Spacing

.330[8.38] CARD SLOT .160[4.06] POINT OF CONTACT

[3.81]

- INSULATOR MATERIAL: THERMOPLASTIC PBT BLACK, UL 94V-0
- CONTACT MATERIAL; COPPER TIN ALLOY
  CONTACT PLATING: GOLD ON THE MATING AREA, TIN PLATING
  ON THE CONTACT TAILS, NICKEL UNDERPLATE