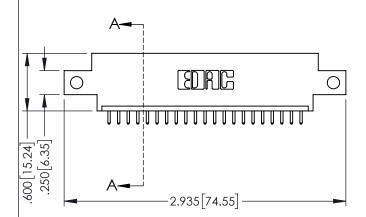

|                                    | SECTION A-A                            |
|------------------------------------|----------------------------------------|
| 345/395 SERIES CARD EDGE CONNECTOR | ACAD REFERENCE NO. 345-ENG-MASTER      |
| ·                                  | I DRAWN: RSTA MONICAL DATE MAY 16/2017 |

| PART NUMBER: 345-021-521-612                                                                                                                                                 |                                                                                                                                                                                                                                                                                                                                                                                                                                                                                                                                                                                                                                                                                                                                                                                                                                                                                                                                                                                                                                                                                                                                                                                                                                                                                                                                                                                                                                                                                                                                                                                                                                                                                                                                                                                                                                                                                                                                                                                                                                                                                                                                | DRAWN:         | r.sta.monica | DATE:MA | Y.16/2017 |
|------------------------------------------------------------------------------------------------------------------------------------------------------------------------------|--------------------------------------------------------------------------------------------------------------------------------------------------------------------------------------------------------------------------------------------------------------------------------------------------------------------------------------------------------------------------------------------------------------------------------------------------------------------------------------------------------------------------------------------------------------------------------------------------------------------------------------------------------------------------------------------------------------------------------------------------------------------------------------------------------------------------------------------------------------------------------------------------------------------------------------------------------------------------------------------------------------------------------------------------------------------------------------------------------------------------------------------------------------------------------------------------------------------------------------------------------------------------------------------------------------------------------------------------------------------------------------------------------------------------------------------------------------------------------------------------------------------------------------------------------------------------------------------------------------------------------------------------------------------------------------------------------------------------------------------------------------------------------------------------------------------------------------------------------------------------------------------------------------------------------------------------------------------------------------------------------------------------------------------------------------------------------------------------------------------------------|----------------|--------------|---------|-----------|
|                                                                                                                                                                              |                                                                                                                                                                                                                                                                                                                                                                                                                                                                                                                                                                                                                                                                                                                                                                                                                                                                                                                                                                                                                                                                                                                                                                                                                                                                                                                                                                                                                                                                                                                                                                                                                                                                                                                                                                                                                                                                                                                                                                                                                                                                                                                                | CHECKED:       |              | DATE:   |           |
| EDAC INC TORONTO, ONTARIO CANADA  EDAC INC THESE DRAWINGS AND SPECIFICATIONS ARE THE PROPERTY OF EDAC INCAND SHALL NOT BE REPRODUCED, OR COPIED OR USED AS THE BASIS FOR THE | The Third Booksen Control of the Con | SCALE:         | 1:1          | SHEET 1 | OF 2      |
|                                                                                                                                                                              | DRAWING                                                                                                                                                                                                                                                                                                                                                                                                                                                                                                                                                                                                                                                                                                                                                                                                                                                                                                                                                                                                                                                                                                                                                                                                                                                                                                                                                                                                                                                                                                                                                                                                                                                                                                                                                                                                                                                                                                                                                                                                                                                                                                                        | NUMBER         |              | ISSUE   |           |
| YOUR CONNECTION TO QUALITY & SERVICE                                                                                                                                         | MANUFACTURE OR SALE OF APPARATUS                                                                                                                                                                                                                                                                                                                                                                                                                                                                                                                                                                                                                                                                                                                                                                                                                                                                                                                                                                                                                                                                                                                                                                                                                                                                                                                                                                                                                                                                                                                                                                                                                                                                                                                                                                                                                                                                                                                                                                                                                                                                                               | 345-ENG-MASTER |              |         | 1         |
| . com comment to worker a service                                                                                                                                            | WILLIAM ENWISSION.                                                                                                                                                                                                                                                                                                                                                                                                                                                                                                                                                                                                                                                                                                                                                                                                                                                                                                                                                                                                                                                                                                                                                                                                                                                                                                                                                                                                                                                                                                                                                                                                                                                                                                                                                                                                                                                                                                                                                                                                                                                                                                             |                |              |         |           |