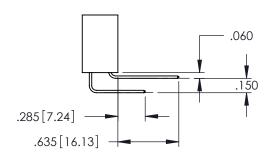

<u>Contact Dimensions:</u>
521-P.C. Tail .025 Sq.(0.64 Sq.) - Tail LG=.150(3.81)
.100 (2.54) Contact Spacing x .200 (5.08) Row Spacing

.330[8.38] CARD SLOT .160[4.06] POINT OF CONTACT

[3.81]

- INSULATOR MATERIAL: THERMOPLASTIC PBT BLACK, UL 94V-0
- CONTACT MATERIAL; COPPER TIN ALLOY
  CONTACT PLATING: GOLD ON THE MATING AREA, TIN PLATING
  ON THE CONTACT TAILS, NICKEL UNDERPLATE