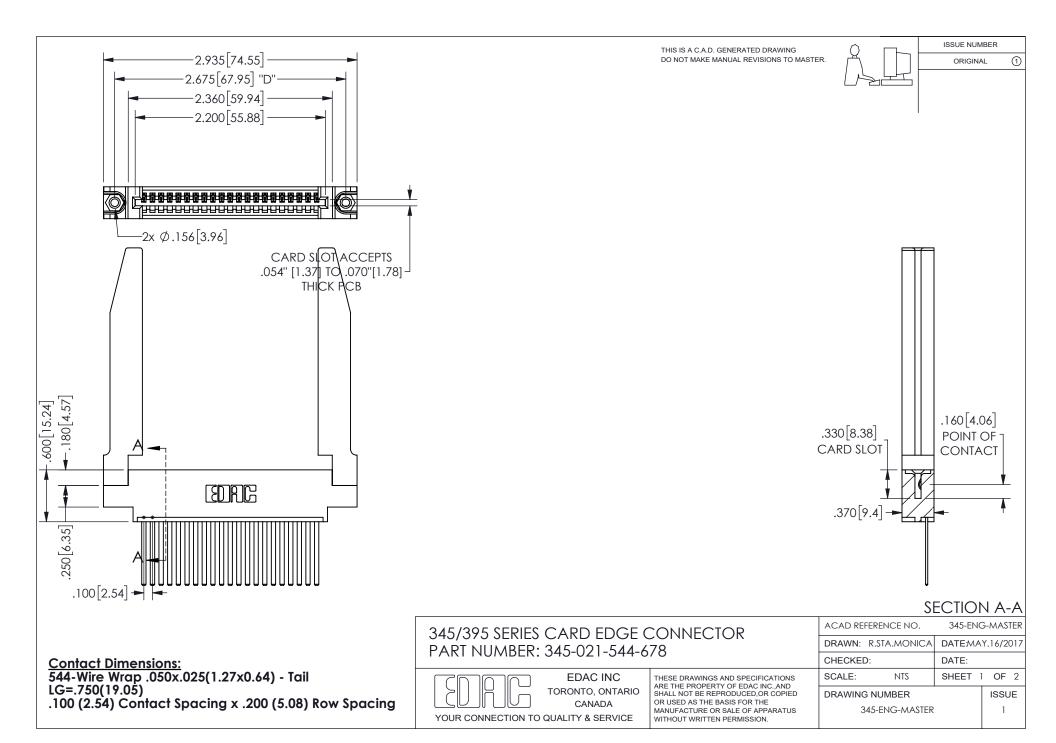

ORIGINAL 1

ISSUE NUMBER

**Contact Code 558** 

Contact Code 559

Contact Code 560

INSULATOR MATERIAL: THERMOPLASTIC POLYESTER, UL 94V-0 DAP MATERIAL AVAILABLE UPON REQUEST

CONTACT MATERIAL; COPPER ALLOY CONTACT PLATING: GOLD ON THE MATING AREA, TIN PLATING ON THE CONTACT TAILS, NICKEL UNDERPLATE

345/395 SERIES CARD EDGE CONNECTOR CONTACT CODE 555,556,558,559,560 DIMENSIONS

YOUR CONNECTION TO QUALITY & SERVICE

**EDAC INC** TORONTO, ONTARIO CANADA

THESE DRAWINGS AND SPECIFICATIONS ARE THE PROPERTY OF EDAC INC.,AND SHALL NOT BE REPRODUCED, OR COPIED OR USED AS THE BASIS FOR THE MANUFACTURE OR SALE OF APPARATUS WITHOUT WRITTEN PERMISSION.

|  | ACAD REFERENCE NO.  | 345-ENG-MASTER   |        |
|--|---------------------|------------------|--------|
|  | DRAWN: R.STA.MONICA | DATE:MAY.16/2017 |        |
|  | CHECKED:            | DATE:            |        |
|  | SCALE: 1:1          | SHEET            | 2 OF 2 |
|  | DRAWING NUMBER      |                  | ISSUE  |
|  | 345-ENG-MASTER      |                  | 1      |