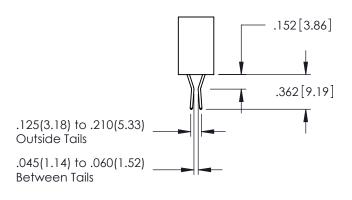

<u>Contact Dimensions:</u>
520-P.C. Tail .030x.018(0.76x0.46) - Tail LG=.175(4.45)
.100 (2.54) Contact Spacing x .200 (5.08) Row Spacing

- INSULATOR MATERIAL: THERMOPLASTIC PBT BLACK, UL 94V-0
- CONTACT MATERIAL; COPPER TIN ALLOY CONTACT PLATING: GOLD ON THE MATING AREA, TIN PLATING ON THE CONTACT TAILS, NICKEL UNDERPLATE