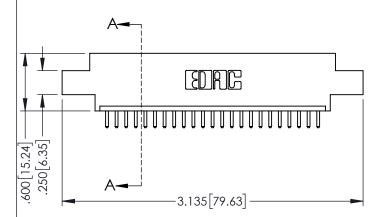

|  | .330[8.38] CARD SLOT<br>—.160[4.06] POINT OF CONTACT |
|--|------------------------------------------------------|
|  | SECTION A-A                                          |
|  |                                                      |

| 345/395 SERIES CARD EDGE CONNECTOR |                                                                                                                                   |                | ACAD REFERENCE NO. 345-ENG-MASTER |                 |           |  |
|------------------------------------|-----------------------------------------------------------------------------------------------------------------------------------|----------------|-----------------------------------|-----------------|-----------|--|
|                                    |                                                                                                                                   |                | STA.MONICA                        | DATE: <b>MA</b> | Y.16/2017 |  |
|                                    |                                                                                                                                   |                |                                   | DATE:           |           |  |
| EDAC INC                           | THESE DRAWINGS AND SPECIFICATIONS                                                                                                 | SCALE:         | 1:1                               | SHEET '         | OF 2      |  |
| TORONTO, ONTAF                     | ARE THE PROPERTY OF EDAC INC.,AND SHALL NOT BE REPRODUCED,OR COPIED OR USED AS THE BASIS FOR THE MANUFACTURE OR SALE OF APPARATUS | DRAWING NUMBER |                                   |                 | ISSUE     |  |
| YOUR CONNECTION TO QUALITY & SERV  |                                                                                                                                   | 345-ENG-MASTER |                                   |                 | 1         |  |