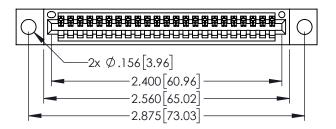

| 345/395 SERIES CARD EDGE CONNECTOR |                                                                                                                                   |                | ACAD REFERENCE NO. 345-ENG-MASTER |                 |           |  |
|------------------------------------|-----------------------------------------------------------------------------------------------------------------------------------|----------------|-----------------------------------|-----------------|-----------|--|
|                                    |                                                                                                                                   |                | STA.MONICA                        | DATE: <b>MA</b> | Y.16/2017 |  |
|                                    |                                                                                                                                   |                |                                   | DATE:           |           |  |
| EDAC INC                           | THESE DRAWINGS AND SPECIFICATIONS                                                                                                 | SCALE:         | 1:1                               | SHEET '         | OF 2      |  |
| TORONTO, ONTAF                     | ARE THE PROPERTY OF EDAC INC.,AND SHALL NOT BE REPRODUCED,OR COPIED OR USED AS THE BASIS FOR THE MANUFACTURE OR SALE OF APPARATUS | DRAWING NUMBER |                                   |                 | ISSUE     |  |
| YOUR CONNECTION TO QUALITY & SERV  |                                                                                                                                   | 345-ENG-MASTER |                                   |                 | 1         |  |