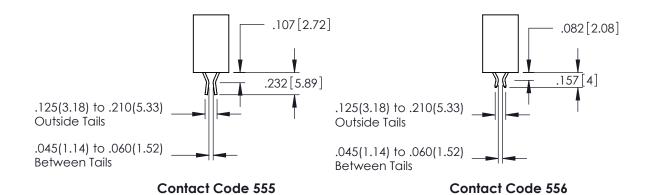

<u>Contact Dimensions:</u>
520-P.C. Tail .030x.018(0.76x0.46) - Tail LG=.175(4.45)
.100 (2.54) Contact Spacing x .200 (5.08) Row Spacing

- INSULATOR MATERIAL: THERMOPLASTIC PBT BLACK, UL 94V-0
- CONTACT MATERIAL; COPPER TIN ALLOY CONTACT PLATING: GOLD ON THE MATING AREA, TIN PLATING ON THE CONTACT TAILS, NICKEL UNDERPLATE

**Contact Code 558** 

Contact Code 559

Contact Code 560

INSULATOR MATERIAL: THERMOPLASTIC POLYESTER, UL 94V-0

DAP MATERIAL AVAILABLE UPON REQUEST

CONTACT MATERIAL; COPPER ALLOY CONTACT PLATING: GOLD ON THE MATING AREA, TIN PLATING ON THE CONTACT TAILS, NICKEL UNDERPLATE

345/395 SERIES CARD EDGE CONNECTOR CONTACT CODE 555,556,558,559,560 DIMENSIONS

YOUR CONNECTION TO QUALITY & SERVICE

ACAD REFERENCE NO. 345-ENG-MASTER DATE:MAY.16/2017 DRAWN: R.STA.MONICA 1:1 SHEET 2 OF 2