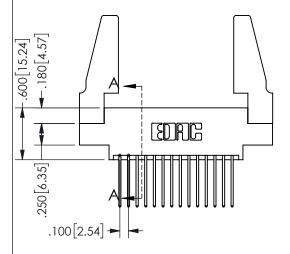

## 345/395 SERIES CARD EDGE CONNECTOR PART NUMBER: 345-028-540-888

EDAC INC TORONTO, ONTARIO CANADA

YOUR CONNECTION TO QUALITY & SERVICE

THESE DRAWINGS AND SPECIFICATIONS ARE THE PROPERTY OF EDAC INC., AND SHALL NOT BE REPRODUCED, OR COPIED OR USED AS THE BASIS FOR THE MANUFACTURE OR SALE OF APPARATUS WITHOUT WRITTEN PERMISSION.

| SECTION A-A         |                |      |  |
|---------------------|----------------|------|--|
| ACAD REFERENCE NO.  | 345-ENG-MASTER |      |  |
| DRAWN: R.STA.MONICA | DATEMAY.16/2   | 2017 |  |
| CHECKED:            | DATE:          |      |  |
| SCALE: NTS          | SHEET 1 OF     | 2    |  |
| DRAWING NUMBER      | ISS            | UE   |  |
| 345-ENG-MASTER      | 1              |      |  |