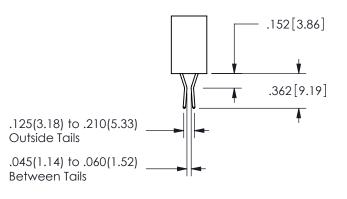

THIS IS A C.A.D. GENERATED DRAWING DO NOT MAKE MANUAL REVISIONS TO MASTER.

ISSUE NUMBER

ORIGINAL

1

Contact Dimensions: 540-Wire Wrap .025 Sq.(0.64 Sq.) - Tail LG=.560(14.22) .100 (2.54) Contact Spacing x .200 (5.08) Row Spacing .330[8.38] .160[4.06] POINT OF CONTACT .370[9.4]

ISSUE NUMBER ORIGINAL

1

**Contact Code 558** 

Contact Code 559

**Contact Code 560** 

INSULATOR MATERIAL: THERMOPLASTIC POLYESTER, UL 94V-0

DAP MATERIAL AVAILABLE UPON REQUEST

CONTACT MATERIAL; COPPER ALLOY CONTACT PLATING: GOLD ON THE MATING AREA, TIN PLATING ON THE CONTACT TAILS, NICKEL UNDERPLATE

345/395 SERIES CARD EDGE CONNECTOR CONTACT CODE 555,556,558,559,560 DIMENSIONS

YOUR CONNECTION TO QUALITY & SERVICE

**EDAC INC** TORONTO, ONTARIO CANADA

THESE DRAWINGS AND SPECIFICATIONS ARE THE PROPERTY OF EDAC INC.,AND SHALL NOT BE REPRODUCED, OR COPIED OR USED AS THE BASIS FOR THE MANUFACTURE OR SALE OF APPARATUS WITHOUT WRITTEN PERMISSION.