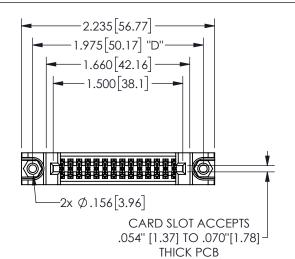

## 345/395 SERIES CARD EDGE CONNECTOR PART NUMBER: 345-028-540-888

EDAC INC TORONTO, ONTARIO CANADA

YOUR CONNECTION TO QUALITY & SERVICE

THESE DRAWINGS AND SPECIFICATIONS ARE THE PROPERTY OF EDAC INC., AND SHALL NOT BE REPRODUCED, OR COPIED OR USED AS THE BASIS FOR THE MANUFACTURE OR SALE OF APPARATUS WITHOUT WRITTEN PERMISSION.

| SECTION A-A         |                |      |  |
|---------------------|----------------|------|--|
| ACAD REFERENCE NO.  | 345-ENG-MASTER |      |  |
| DRAWN: R.STA.MONICA | DATEMAY.16/2   | 2017 |  |
| CHECKED:            | DATE:          |      |  |
| SCALE: NTS          | SHEET 1 OF     | 2    |  |
| DRAWING NUMBER      | ISS            | UE   |  |
| 345-ENG-MASTER      | 1              |      |  |