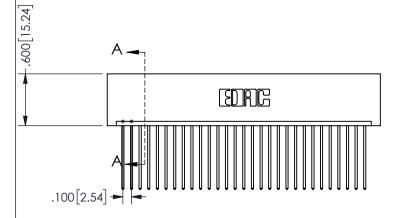

SECTION A-A

ORIGINAL

1

Contact Dimensions: 541-Wire Wrap .025 Sq.(0.64 Sq.) - Tail LG=.750(19.05) .100 (2.54) Contact Spacing x .200 (5.08) Row Spacing

ISSUE NUMBER ORIGINAL

1

**Contact Code 558** 

Contact Code 559

**Contact Code 560** 

INSULATOR MATERIAL: THERMOPLASTIC POLYESTER, UL 94V-0 DAP MATERIAL AVAILABLE UPON REQUEST

CONTACT MATERIAL; COPPER ALLOY

CONTACT PLATING: GOLD ON THE MATING AREA, TIN PLATING ON THE CONTACT TAILS, NICKEL UNDERPLATE

## 345/395 SERIES CARD EDGE CONNECTOR CONTACT CODE 555,556,558,559,560 DIMENSIONS

YOUR CONNECTION TO QUALITY & SERVICE

**EDAC INC** TORONTO, ONTARIO CANADA

THESE DRAWINGS AND SPECIFICATIONS ARE THE PROPERTY OF EDAC INC.,AND SHALL NOT BE REPRODUCED, OR COPIED OR USED AS THE BASIS FOR THE MANUFACTURE OR SALE OF APPARATUS WITHOUT WRITTEN PERMISSION.

|  | ACAD REFERENCE NO.  | 345-ENG-MASTER   |  |  |
|--|---------------------|------------------|--|--|
|  | DRAWN: R.STA.MONICA | DATE:MAY.16/2017 |  |  |
|  | CHECKED:            | DATE:            |  |  |
|  | SCALE: 1:1          | SHEET 2 OF 2     |  |  |
|  | DRAWING NUMBER      | ISSUE            |  |  |
|  | 345-ENG-MASTER      | 1                |  |  |