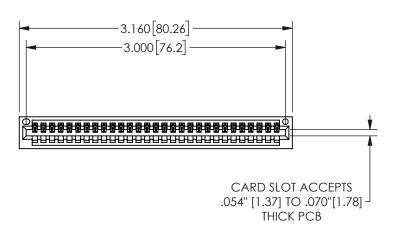

THIS IS A C.A.D. GENERATED DRAWING DO NOT MAKE MANUAL REVISIONS TO MASTER.

.330[8.38]

CARD SLOT

.370 9.4

ISSUE NUMBER

.160 4.06

POINT OF

CONTACT

## 345/395 SERIES CARD EDGE CONNECTOR PART NUMBER: 345-029-541-101

YOUR CONNECTION TO QUALITY & SERVICE

**EDAC INC** TORONTO, ONTARIO CANADA

THESE DRAWINGS AND SPECIFICATIONS ARE THE PROPERTY OF EDAC INC., AND SHALL NOT BE REPRODUCED, OR COPIED OR USED AS THE BASIS FOR THE MANUFACTURE OR SALE OF APPARATUS WITHOUT WRITTEN PERMISSION.

|  | ACAD REFERENCE NO. |              | 345-ENG-MASTER   |       |
|--|--------------------|--------------|------------------|-------|
|  | DRAWN:             | R.STA.MONICA | DATE:MAY.16/2017 |       |
|  | CHECKE             | D:           | DATE:            |       |
|  | SCALE:             | NTS          | SHEET            | OF 2  |
|  | DRAWING NUMBER     |              |                  | ISSUE |
|  | 345-ENG-MASTER     |              |                  | 1     |