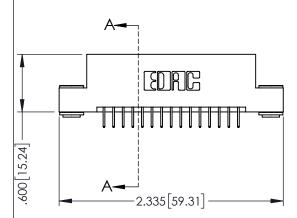

## 345/395 SERIES CARD EDGE CONNECTOR CONTACT CODE 555,556,558,559,560 DIMENSIONS

YOUR CONNECTION TO QUALITY & SERVICE

|   | ACAD REFERENCE NO. 345-ENG-MASTER |                          |  |  |  |
|---|-----------------------------------|--------------------------|--|--|--|
|   | DRAWN: R.STA.MONICA               | DATE: <b>MAY.16/2017</b> |  |  |  |
| • | CHECKED:                          | DATE:                    |  |  |  |
|   | SCALE: 1:1                        | SHEET 2 OF 2             |  |  |  |
| D | DRAWING NUMBER                    | ISSUE                    |  |  |  |