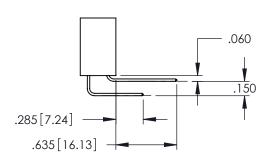

## 345/395 SERIES CARD EDGE CONNECTOR CONTACT CODE 555,556,558,559,560 DIMENSIONS

YOUR CONNECTION TO QUALITY & SERVICE

|   | ACAD REFERENCE NO. 345-ENG-MASTER |                          |  |  |  |
|---|-----------------------------------|--------------------------|--|--|--|
|   | DRAWN: R.STA.MONICA               | DATE: <b>MAY.16/2017</b> |  |  |  |
| • | CHECKED:                          | DATE:                    |  |  |  |
|   | SCALE: 1:1                        | SHEET 2 OF 2             |  |  |  |
| D | DRAWING NUMBER                    | ISSUE                    |  |  |  |