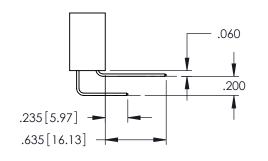

## 345/395 SERIES CARD EDGE CONNECTOR CONTACT CODE 555,556,558,559,560 DIMENSIONS

YOUR CONNECTION TO QUALITY & SERVICE

|   | ACAD REFERENCE NO. 345-ENG-MASTER |                          |  |  |  |
|---|-----------------------------------|--------------------------|--|--|--|
|   | DRAWN: R.STA.MONICA               | DATE: <b>MAY.16/2017</b> |  |  |  |
| • | CHECKED:                          | DATE:                    |  |  |  |
|   | SCALE: 1:1                        | SHEET 2 OF 2             |  |  |  |
| D | DRAWING NUMBER                    | ISSUE                    |  |  |  |