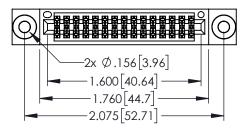

<u>Contact Dimensions:</u>
524-P.C. Tail .018 Sq.(0.46 Sq.) - Tail LG=.175(4.45)
.100 (2.54) Contact Spacing x .200 (5.08) Row Spacing

THIS IS A C.A.D. GENERATED DRAWING
DO NOT MAKE MANUAL REVISIONS TO MAS

345/395 SERIES CARD EDGE CONNECTOR

TORONTO, ONTARIO

CANADA

TORONTO, ONTARIO

CANADA

ARE THE PROPERTY OF EDAC IN

OR USED AS THE BASIS FOR TH

MANUFACTURE OR SALE OF APPLY