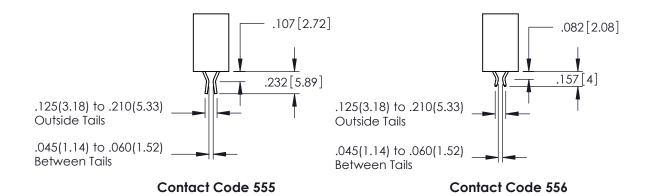

## 345/395 SERIES CARD EDGE CONNECTOR CONTACT CODE 555,556,558,559,560 DIMENSIONS

YOUR CONNECTION TO QUALITY & SERVICE

|   | ACAD REFERENCE NO. 345-ENG-MASTER |                          |  |  |  |
|---|-----------------------------------|--------------------------|--|--|--|
|   | DRAWN: R.STA.MONICA               | DATE: <b>MAY.16/2017</b> |  |  |  |
| • | CHECKED:                          | DATE:                    |  |  |  |
|   | SCALE: 1:1                        | SHEET 2 OF 2             |  |  |  |
| D | DRAWING NUMBER                    | ISSUE                    |  |  |  |