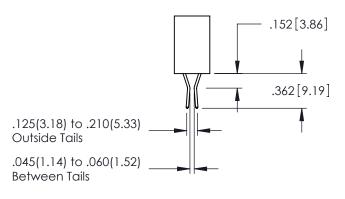

DRAWN: R.STA.MONICA

345-ENG-MASTER

DATE:MAY.16/2017

**Contact Code 558** 

Contact Code 559

**Contact Code 560** 

INSULATOR MATERIAL: THERMOPLASTIC POLYESTER, UL 94V-0

DAP MATERIAL AVAILABLE UPON REQUEST

## 345/395 SERIES CARD EDGE CONNECTOR CONTACT CODE 555,556,558,559,560 DIMENSIONS

YOUR CONNECTION TO QUALITY & SERVICE

|   | ACAD REFERENCE NO. 345-ENG-MASTER |                          |  |  |  |
|---|-----------------------------------|--------------------------|--|--|--|
|   | DRAWN: R.STA.MONICA               | DATE: <b>MAY.16/2017</b> |  |  |  |
| • | CHECKED:                          | DATE:                    |  |  |  |
|   | SCALE: 1:1                        | SHEET 2 OF 2             |  |  |  |
| D | DRAWING NUMBER                    | ISSUE                    |  |  |  |