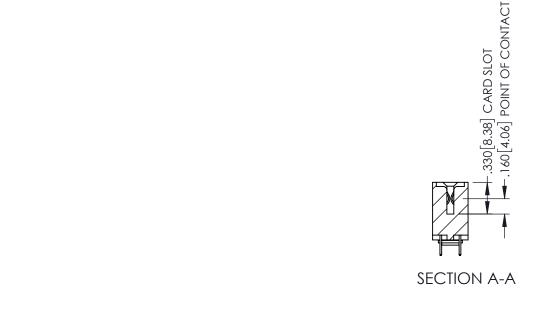

## 345/395 SERIES CARD EDGE CONNECTOR CONTACT CODE 555,556,558,559,560 DIMENSIONS

YOUR CONNECTION TO QUALITY & SERVICE

|   | ACAD REFERENCE NO. 345-ENG-MASTER |                          |  |  |  |
|---|-----------------------------------|--------------------------|--|--|--|
|   | DRAWN: R.STA.MONICA               | DATE: <b>MAY.16/2017</b> |  |  |  |
| • | CHECKED:                          | DATE:                    |  |  |  |
|   | SCALE: 1:1                        | SHEET 2 OF 2             |  |  |  |
| D | DRAWING NUMBER                    | ISSUE                    |  |  |  |