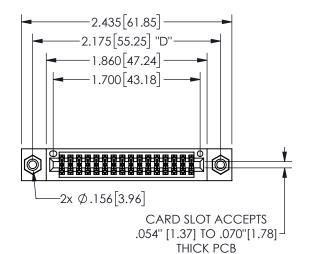

345/395 SERIES CARD EDGE CONNECTOR PART NUMBER: 345-032-542-808

YOUR CONNECTION TO QUALITY & SERVICE

**EDAC INC** TORONTO, ONTARIO CANADA

THESE DRAWINGS AND SPECIFICATIONS ARE THE PROPERTY OF EDAC INC.,AND SHALL NOT BE REPRODUCED,OR COPIED OR USED AS THE BASIS FOR THE MANUFACTURE OR SALE OF APPARATUS WITHOUT WRITTEN PERMISSION.

THIS IS A C.A.D. GENERATED DRAWING DO NOT MAKE MANUAL REVISIONS TO MASTER.

ISSUE NUMBER

ORIGINAL

1

<u>Contact Dimensions:</u>
542-Wire Wrap .025 Sq.(0.64 Sq.) - Tail LG=.645(16.38)
.100 (2.54) Contact Spacing x .200 (5.08) Row Spacing