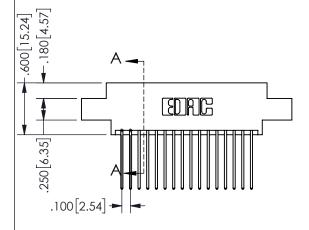

THIS IS A C.A.D. GENERATED DRAWING DO NOT MAKE MANUAL REVISIONS TO MASTER.

ISSUE NUMBER

ORIGINAL

1

<u>Contact Dimensions:</u>
542-Wire Wrap .025 Sq.(0.64 Sq.) - Tail LG=.645(16.38)
.100 (2.54) Contact Spacing x .200 (5.08) Row Spacing

345/395 SERIES CARD EDGE CONNECTOR PART NUMBER: 345-032-542-808

YOUR CONNECTION TO QUALITY & SERVICE

**EDAC INC** TORONTO, ONTARIO CANADA

THESE DRAWINGS AND SPECIFICATIONS ARE THE PROPERTY OF EDAC INC.,AND SHALL NOT BE REPRODUCED,OR COPIED OR USED AS THE BASIS FOR THE MANUFACTURE OR SALE OF APPARATUS WITHOUT WRITTEN PERMISSION.