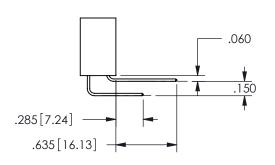

SECTION A-A

.160 4.06 .330[8.38] POINT OF CARD SLOT CONTACT .370 9.4

ORIGINAL 1

ISSUE NUMBER

**Contact Code 558** 

Contact Code 559

**Contact Code 560** 

- INSULATOR MATERIAL: THERMOPLASTIC POLYESTER, UL 94V-0 DAP MATERIAL AVAILABLE UPON REQUEST
- CONTACT MATERIAL; COPPER ALLOY

CONTACT PLATING: GOLD ON THE MATING AREA, TIN PLATING ON THE CONTACT TAILS, NICKEL UNDERPLATE

345/395 SERIES CARD EDGE CONNECTOR CONTACT CODE 555,556,558,559,560 DIMENSIONS

YOUR CONNECTION TO QUALITY & SERVICE