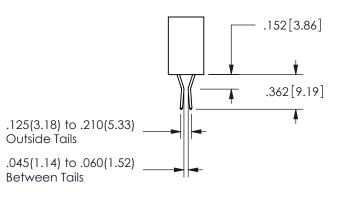

THIS IS A C.A.D. GENERATED DRAWING DO NOT MAKE MANUAL REVISIONS TO MASTER.

ISSUE NUMBER

ORIGINAL

1

<u>Contact Dimensions:</u>
542-Wire Wrap .025 Sq.(0.64 Sq.) - Tail LG=.645(16.38)
.100 (2.54) Contact Spacing x .200 (5.08) Row Spacing

SECTION A-A

.160 4.06 .330[8.38] POINT OF CARD SLOT CONTACT .370 9.4

ORIGINAL 1

ISSUE NUMBER

**Contact Code 558** 

Contact Code 559

**Contact Code 560** 

- INSULATOR MATERIAL: THERMOPLASTIC POLYESTER, UL 94V-0 DAP MATERIAL AVAILABLE UPON REQUEST
- CONTACT MATERIAL; COPPER ALLOY

CONTACT PLATING: GOLD ON THE MATING AREA, TIN PLATING ON THE CONTACT TAILS, NICKEL UNDERPLATE

345/395 SERIES CARD EDGE CONNECTOR CONTACT CODE 555,556,558,559,560 DIMENSIONS

YOUR CONNECTION TO QUALITY & SERVICE