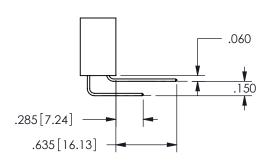

.160 4.06 .330[8.38] POINT OF CARD SLOT CONTACT .370 9.4 .200 [5.08]

SECTION A-A

ORIGINAL 1

ISSUE NUMBER

**Contact Code 558** 

Contact Code 559

**Contact Code 560** 

- INSULATOR MATERIAL: THERMOPLASTIC POLYESTER, UL 94V-0 DAP MATERIAL AVAILABLE UPON REQUEST
- CONTACT MATERIAL; COPPER ALLOY

CONTACT PLATING: GOLD ON THE MATING AREA, TIN PLATING ON THE CONTACT TAILS, NICKEL UNDERPLATE

345/395 SERIES CARD EDGE CONNECTOR CONTACT CODE 555,556,558,559,560 DIMENSIONS

YOUR CONNECTION TO QUALITY & SERVICE