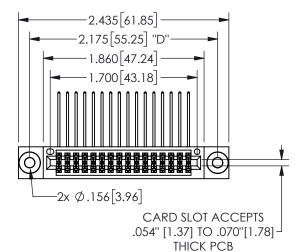

## 345/395 SERIES CARD EDGE CONNECTOR PART NUMBER: 345-032-558-503

YOUR CONNECTION TO QUALITY & SERVICE

**EDAC INC** TORONTO, ONTARIO CANADA

THESE DRAWINGS AND SPECIFICATIONS ARE THE PROPERTY OF EDAC INC.,AND SHALL NOT BE REPRODUCED, OR COPIED OR USED AS THE BASIS FOR THE MANUFACTURE OR SALE OF APPARATUS WITHOUT WRITTEN PERMISSION.