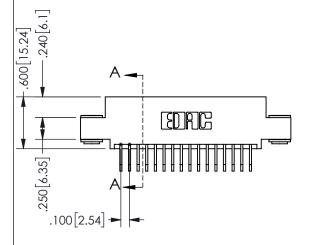

## 345/395 SERIES CARD EDGE CONNECTOR PART NUMBER: 345-032-558-503

YOUR CONNECTION TO QUALITY & SERVICE

**EDAC INC** TORONTO, ONTARIO CANADA

THESE DRAWINGS AND SPECIFICATIONS ARE THE PROPERTY OF EDAC INC.,AND SHALL NOT BE REPRODUCED, OR COPIED OR USED AS THE BASIS FOR THE MANUFACTURE OR SALE OF APPARATUS WITHOUT WRITTEN PERMISSION.