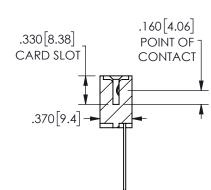

ISSUE NUMBER ORIGINAL

1

**Contact Code 558** 

Contact Code 559

**Contact Code 560** 

INSULATOR MATERIAL: THERMOPLASTIC POLYESTER, UL 94V-0 DAP MATERIAL AVAILABLE UPON REQUEST

CONTACT MATERIAL; COPPER ALLOY

CONTACT PLATING: GOLD ON THE MATING AREA, TIN PLATING ON THE CONTACT TAILS, NICKEL UNDERPLATE

## 345/395 SERIES CARD EDGE CONNECTOR CONTACT CODE 555,556,558,559,560 DIMENSIONS

YOUR CONNECTION TO QUALITY & SERVICE

**EDAC INC** TORONTO, ONTARIO CANADA

THESE DRAWINGS AND SPECIFICATIONS ARE THE PROPERTY OF EDAC INC.,AND SHALL NOT BE REPRODUCED, OR COPIED OR USED AS THE BASIS FOR THE MANUFACTURE OR SALE OF APPARATUS WITHOUT WRITTEN PERMISSION.

|                | ACAD REFERENCE NO.  | 345-ENG-MASTER   |
|----------------|---------------------|------------------|
|                | DRAWN: R.STA.MONICA | DATE:MAY.16/2017 |
|                | CHECKED:            | DATE:            |
|                | SCALE: 1:1          | SHEET 2 OF 2     |
|                | DRAWING NUMBER      | ISSUE            |
| 345-ENG-MASTER |                     | 1                |