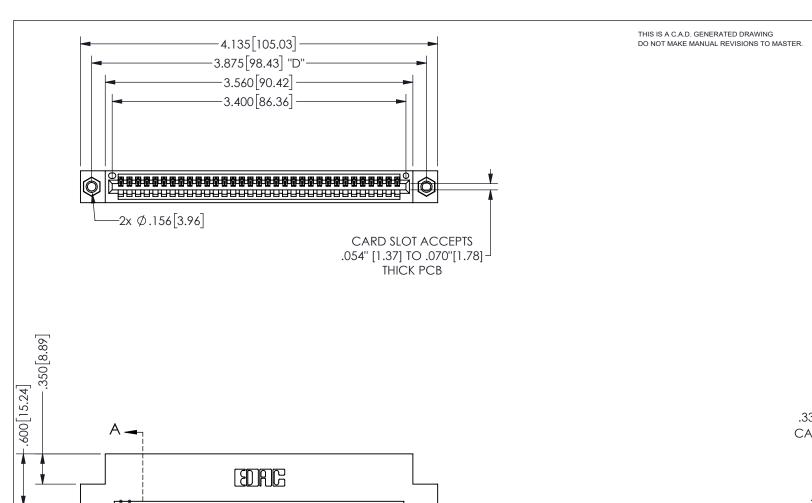

## SECTION A-A

ISSUE NUMBER

ORIGINAL

1

<u>Contact Dimensions:</u>
541-Wire Wrap .025 Sq.(0.64 Sq.) - Tail LG=.750(19.05)
.100 (2.54) Contact Spacing x .200 (5.08) Row Spacing

| 345/395 SERIES CARD EDGE CONNECTO | )R |
|-----------------------------------|----|
| PART NUMBER: 345-033-541-107      |    |

YOUR CONNECTION TO QUALITY & SERVICE

**EDAC INC** TORONTO, ONTARIO CANADA

THESE DRAWINGS AND SPECIFICATIONS ARE THE PROPERTY OF EDAC INC., AND SHALL NOT BE REPRODUCED, OR COPIED OR USED AS THE BASIS FOR THE MANUFACTURE OR SALE OF APPARATUS WITHOUT WRITTEN PERMISSION.

| 020110117171        |                |          |  |
|---------------------|----------------|----------|--|
| ACAD REFERENCE NO.  | 345-ENG-MASTER |          |  |
| DRAWN: R.STA.MONICA | DATEMAY        | .16/2017 |  |
| CHECKED:            | DATE:          |          |  |
| SCALE: NTS          | SHEET 1        | OF 2     |  |
| DRAWING NUMBER      |                | ISSUE    |  |
| 345-ENG-MASTER      |                | 1        |  |