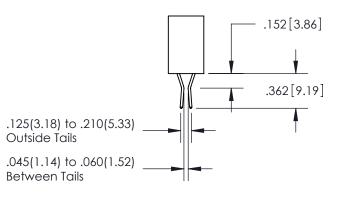

## 345/395 SERIES CARD EDGE CONNECTOR CONTACT CODE 555,556,558,559,560 DIMENSIONS

YOUR CONNECTION TO QUALITY & SERVICE

**EDAC INC** TORONTO, ONTARIO CANADA

THESE DRAWINGS AND SPECIFICATIONS ARE THE PROPERTY OF EDAC INC.,AND SHALL NOT BE REPRODUCED, OR COPIED OR USED AS THE BASIS FOR THE MANUFACTURE OR SALE OF APPARATUS WITHOUT WRITTEN PERMISSION.