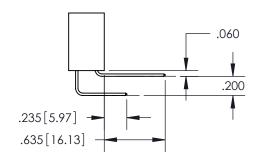

## Contact Code 559

**Contact Code 560** 

- INSULATOR MATERIAL: THERMOPLASTIC POLYESTER, UL 94V-0
- DAP MATERIAL AVAILABLE UPON REQUEST
- CONTACT MATERIAL; COPPER ALLOY

CONTACT PLATING: GOLD ON THE MATING AREA, TIN PLATING ON THE CONTACT TAILS, NICKEL UNDERPLATE