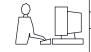

## Contact Code 559

**Contact Code 560** 

- INSULATOR MATERIAL: THERMOPLASTIC POLYESTER, UL 94V-0
- DAP MATERIAL AVAILABLE UPON REQUEST
- CONTACT MATERIAL; COPPER ALLOY

CONTACT PLATING: GOLD ON THE MATING AREA, TIN PLATING ON THE CONTACT TAILS, NICKEL UNDERPLATE