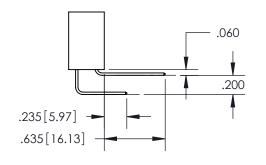

## 345/395 SERIES CARD EDGE CONNECTOR CONTACT CODE 555,556,558,559,560 DIMENSIONS

YOUR CONNECTION TO QUALITY & SERVICE

**EDAC INC** TORONTO, ONTARIO CANADA

THESE DRAWINGS AND SPECIFICATIONS ARE THE PROPERTY OF EDAC INC.,AND SHALL NOT BE REPRODUCED, OR COPIED OR USED AS THE BASIS FOR THE MANUFACTURE OR SALE OF APPARATUS WITHOUT WRITTEN PERMISSION.

**Contact Code 560** 

- INSULATOR MATERIAL: THERMOPLASTIC POLYESTER, UL 94V-0
- DAP MATERIAL AVAILABLE UPON REQUEST
- CONTACT MATERIAL; COPPER ALLOY

CONTACT PLATING: GOLD ON THE MATING AREA, TIN PLATING ON THE CONTACT TAILS, NICKEL UNDERPLATE

YOUR CONNECTION TO QUALITY & SERVICE

345-ENG-MASTER

MANUFACTURE OR SALE OF APPARATUS

WITHOUT WRITTEN PERMISSION.

ISSUE NUMBER ORIGINAL

1

**Contact Code 558** 

Contact Code 559