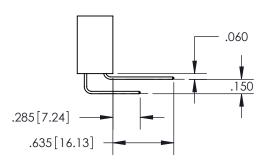

## 345/395 SERIES CARD EDGE CONNECTOR CONTACT CODE 555,556,558,559,560 DIMENSIONS

YOUR CONNECTION TO QUALITY & SERVICE

**EDAC INC** TORONTO, ONTARIO CANADA

THESE DRAWINGS AND SPECIFICATIONS ARE THE PROPERTY OF EDAC INC.,AND SHALL NOT BE REPRODUCED, OR COPIED OR USED AS THE BASIS FOR THE MANUFACTURE OR SALE OF APPARATUS WITHOUT WRITTEN PERMISSION.

**Contact Code 560** 

- INSULATOR MATERIAL: THERMOPLASTIC POLYESTER, UL 94V-0
- DAP MATERIAL AVAILABLE UPON REQUEST
- CONTACT MATERIAL; COPPER ALLOY

CONTACT PLATING: GOLD ON THE MATING AREA, TIN PLATING ON THE CONTACT TAILS, NICKEL UNDERPLATE

YOUR CONNECTION TO QUALITY & SERVICE

345-ENG-MASTER

MANUFACTURE OR SALE OF APPARATUS

WITHOUT WRITTEN PERMISSION.

ISSUE NUMBER ORIGINAL

1

**Contact Code 558** 

Contact Code 559