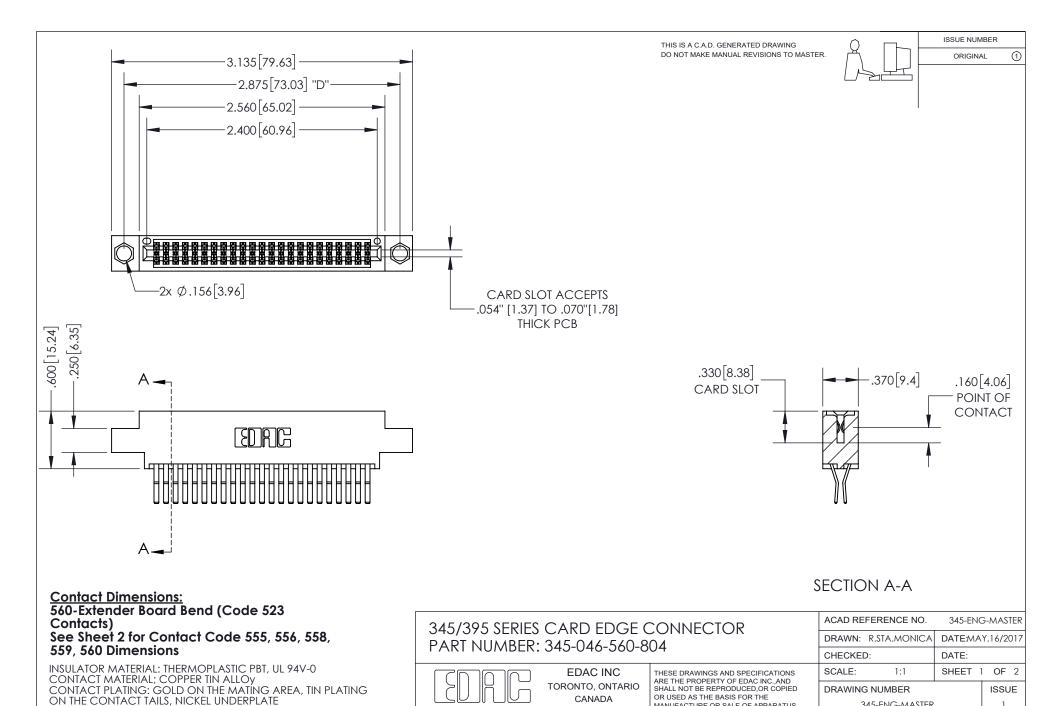

## 345/395 SERIES CARD EDGE CONNECTOR CONTACT CODE 555,556,558,559,560 DIMENSIONS

YOUR CONNECTION TO QUALITY & SERVICE

**EDAC INC** TORONTO, ONTARIO CANADA

THESE DRAWINGS AND SPECIFICATIONS ARE THE PROPERTY OF EDAC INC.,AND SHALL NOT BE REPRODUCED, OR COPIED OR USED AS THE BASIS FOR THE MANUFACTURE OR SALE OF APPARATUS WITHOUT WRITTEN PERMISSION.

**Contact Code 560** 

- INSULATOR MATERIAL: THERMOPLASTIC POLYESTER, UL 94V-0
- DAP MATERIAL AVAILABLE UPON REQUEST
- CONTACT MATERIAL; COPPER ALLOY

CONTACT PLATING: GOLD ON THE MATING AREA, TIN PLATING ON THE CONTACT TAILS, NICKEL UNDERPLATE

YOUR CONNECTION TO QUALITY & SERVICE

345-ENG-MASTER

MANUFACTURE OR SALE OF APPARATUS

WITHOUT WRITTEN PERMISSION.

ISSUE NUMBER ORIGINAL

1

**Contact Code 558** 

Contact Code 559