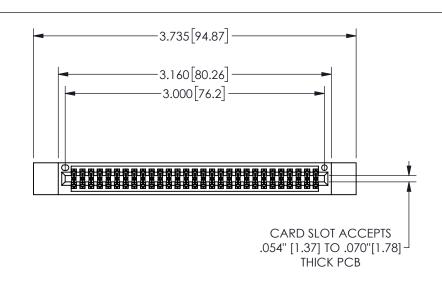

345/395 SERIES CARD EDGE CONNECTOR PART NUMBER: 345-058-541-512

YOUR CONNECTION TO QUALITY & SERVICE

**EDAC INC** TORONTO, ONTARIO CANADA

THESE DRAWINGS AND SPECIFICATIONS ARE THE PROPERTY OF EDAC INC.,AND SHALL NOT BE REPRODUCED,OR COPIED OR USED AS THE BASIS FOR THE MANUFACTURE OR SALE OF APPARATUS WITHOUT WRITTEN PERMISSION.

| ACAD REFERENCE NO.  |               | 345-ENG-MASTER   |       |
|---------------------|---------------|------------------|-------|
| DRAWN: R.STA.MONICA |               | DATE:MAY.16/2017 |       |
| CHECKED:            |               | DATE:            |       |
| SCALE:              | NTS           | SHEET            | OF 2  |
| DRAWING             | NUMBER        |                  | ISSUE |
| 3                   | 45-ENG-MASTER |                  | 1     |