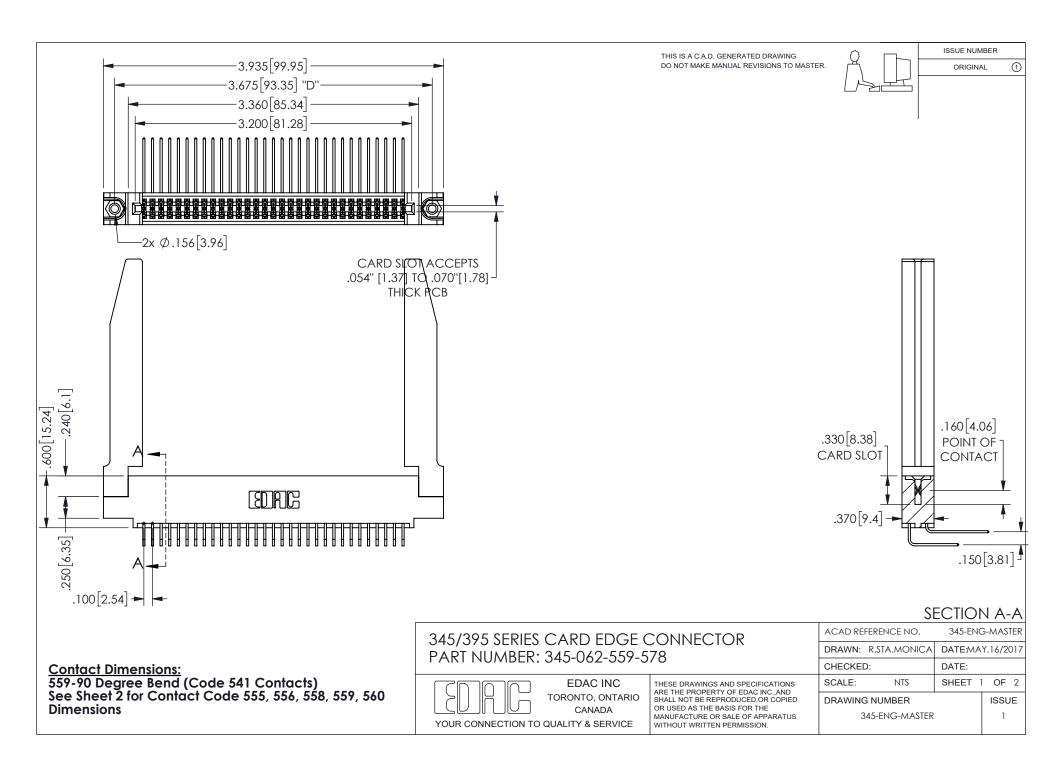

ISSUE NUMBER ORIGINAL

1









**Contact Code 558** 

Contact Code 559

Contact Code 560

INSULATOR MATERIAL: THERMOPLASTIC POLYESTER, UL 94V-0 DAP MATERIAL AVAILABLE UPON REQUEST

CONTACT MATERIAL; COPPER ALLOY

CONTACT PLATING: GOLD ON THE MATING AREA, TIN PLATING ON THE CONTACT TAILS, NICKEL UNDERPLATE

## 345/395 SERIES CARD EDGE CONNECTOR CONTACT CODE 555,556,558,559,560 DIMENSIONS

YOUR CONNECTION TO QUALITY & SERVICE

**EDAC INC** TORONTO, ONTARIO CANADA

THESE DRAWINGS AND SPECIFICATIONS ARE THE PROPERTY OF EDAC INC.,AND SHALL NOT BE REPRODUCED, OR COPIED OR USED AS THE BASIS FOR THE MANUFACTURE OR SALE OF APPARATUS WITHOUT WRITTEN PERMISSION.

| ACAD REFERENCE NO.  | 345-ENG-MASTER   |
|---------------------|------------------|
| DRAWN: R.STA.MONICA | DATE:MAY.16/2017 |
| C