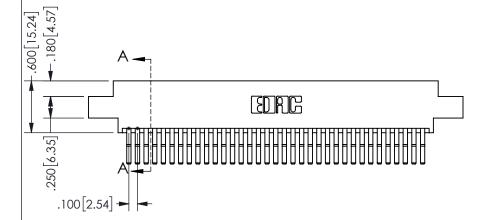

THIS IS A C.A.D. GENERATED DRAWING DO NOT MAKE MANUAL REVISIONS TO MASTER.

ORIGINAL

.160 4.06 .330[8.38] POINT OF CARD SLOT CONTACT .370 9.4

<u>Contact Dimensions:</u>
560-Extender Board Bend (Code 523 Contacts)
See Sheet 2 for Contact Code 555, 556, 558, 559, 560 **Dimensions** 

SECTION A-A

ISSUE NUMBER ORIGINAL

1

**Contact Code 558** 

Contact Code 559

**Contact Code 560** 

INSULATOR MATERIAL: THERMOPLASTIC POLYESTER, UL 94V-0 DAP MATERIAL AVAILABLE UPON REQUEST

CONTACT MATERIAL; COPPER ALLOY

CONTACT PLATING: GOLD ON THE MATING AREA, TIN PLATING ON THE CONTACT TAILS, NICKEL UNDERPLATE