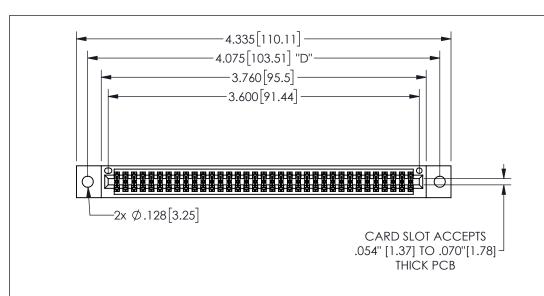

345/395 SERIES CARD EDGE CONNECTOR PART NUMBER: 345-070-560-802

YOUR CONNECTION TO QUALITY & SERVICE

**EDAC INC** TORONTO, ONTARIO CANADA

THESE DRAWINGS AND SPECIFICATIONS ARE THE PROPERTY OF EDAC INC.,AND SHALL NOT BE REPRODUCED, OR COPIED OR USED AS THE BASIS FOR THE MANUFACTURE OR SALE OF APPARATUS WITHOUT WRITTEN PERMISSION.

| ACAD RE        | FERENCE NO.  | 345-ENG-MASTER |           |
|----------------|--------------|----------------|-----------|
| DRAWN:         | R.STA.MONICA | DATE:MA        | Y.16/2017 |
| CHECKED:       |              | DATE:          |           |
| SCALE:         | NTS          | SHEET          | OF 2      |
| DRAWING        | NUMBER       |                | ISSUE     |
| 345-ENG-MASTER |              |                | 1         |