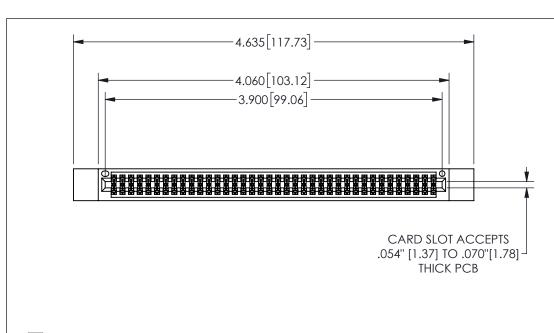

345/395 SERIES CARD EDGE CONNECTOR PART NUMBER: 345-076-542-212

YOUR CONNECTION TO QUALITY & SERVICE

**EDAC INC** TORONTO, ONTARIO CANADA

THESE DRAWINGS AND SPECIFICATIONS ARE THE PROPERTY OF EDAC INC.,AND SHALL NOT BE REPRODUCED,OR COPIED OR USED AS THE BASIS FOR THE MANUFACTURE OR SALE OF APPARATUS WITHOUT WRITTEN PERMISSION.

| ACAD REFERENCE NO.  |                | 345-ENG-MASTER   |       |
|---------------------|----------------|------------------|-------|
| DRAWN: R.STA.MONICA |                | DATE:MAY.16/2017 |       |
| CHECKED:            |                | DATE:            |       |
| SCALE:              | NTS            | SHEET            | OF 2  |
| DRAWING             | 3 NUMBER       |                  | ISSUE |
| 3                   | 345-ENG-MASTER |                  | 1     |